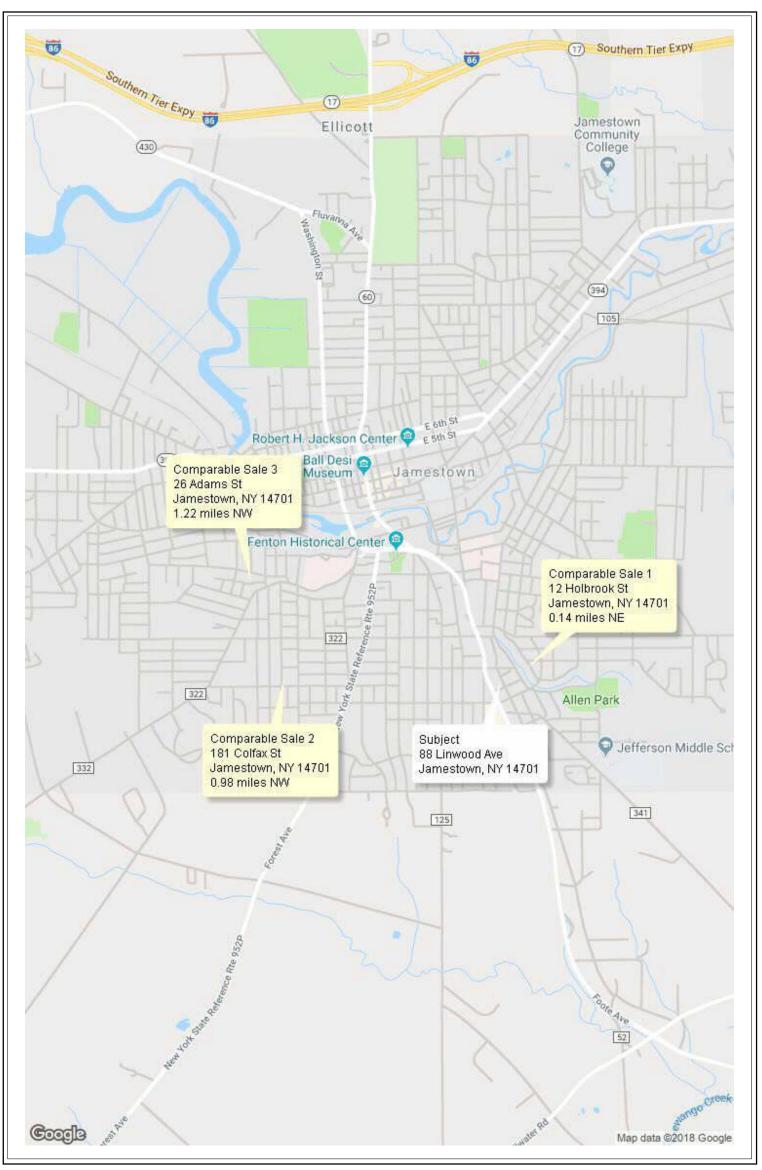

00 | 672.00<br>568.00<br>240.00<br>54.00 | First Floor<br>24.0<br>6.0<br>Second Floor<br>16.0<br>19.0 | x 8.0<br>x 7.0 | 624.00<br>48.00<br>112.00<br>456.00 |
| Net                        | LIVABLE Area                                   | (rounded)                           | 1240                                | 4 Items                                                    | (rounded)      | 1240                                |

#### LOCATION MAP

| Client: Chautauqua County Land Bank | File N              | 0.: <b>09770418</b> |  |
|-------------------------------------|---------------------|---------------------|--|
| Property Address: 88 Linwood Ave    | Case No.: 041493164 |                     |  |
| City: Jamestown                     | State: NY           | Zip: 14701          |  |



| /      | ddress: 88 Linwood Ave