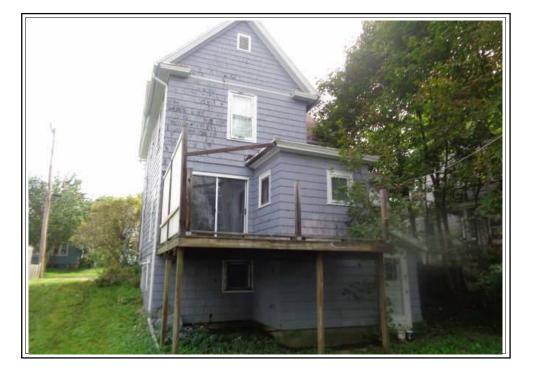

br>Basement Garage                                         | 0<br>240                                                                              |                                                            |                                                                                                                                   |  |  |

## SUBJECT PROPERTY PHOTO ADDENDUM

| Client: Chautauqua County Land Bank | File No.: 09770418  |            |  |
|-------------------------------------|---------------------|------------|--|
| Property Address: 88 Linwood Ave    | Case No.: 041493164 |            |  |
| City: Jamestown                     | State: NY           | Zip: 14701 |  |



# FRONT VIEW OF SUBJECT PROPERTY

Appraised Date: **September 27**, 2018 Appraised Value: \$23,000



REAR VIEW OF SUBJECT PROPERTY



STREET SCENE

## INTERIOR PHOTOS

| Client: Chautauqua County Land Bank | File No.: 09770418  |            |  |
|-------------------------------------|---------------------|------------|--|
| Property Address: 88 Linwood Ave    | Case No.: 041493164 |            |  |
| City: Jamestown                     | State: NY           | Zip: 14701 |  |



Kitchen

Comment:





# Living Area

Description:

Comment:

Bathroom

Description:

Comment:

## INTERIOR PHOTOS

| Client: Chautauqua County Land Bank | File No.: 09770418  |            |  |
|-------------------------------------|---------------------|------------|--|
| Property Address: 88 Linwood Ave    | Case No.: 041493164 |            |  |
| City: Jamestown                     | State: NY           | Zip: