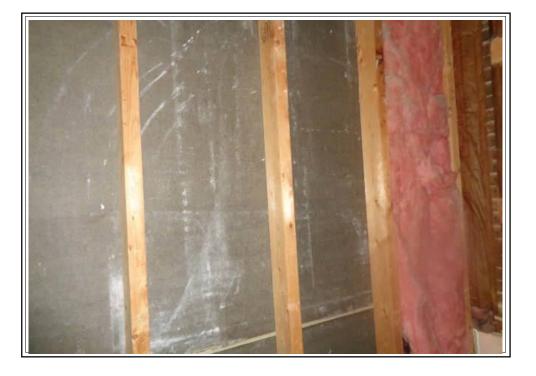

qua County Land Bank | File No             | .: 09770418 |  |  |  |
| Property Address: 88 Linwood Ave    | Case No.: 041493164 |             |  |  |  |
| City: Jamestown                     | State: NY           | Zip: 14701  |  |  |  |



Comment:

Basement



Comment:

Mechanicals



Comment:

Damaged drywall in second floor bedroom

| INTERIOR PHOTOS                     |                     |                    |  |  |  |
|-------------------------------------|---------------------|--------------------|--|--|--|
| Client: Chautauqua County Land Bank |                     | File No.: 09770418 |  |  |  |
| Property Address: 88 Linwood Ave    | Case No.: 041493164 |                    |  |  |  |
| City: Jamestown                     | State: NY           | Zip: 14701         |  |  |  |



Comment:

Missing drywall in bathroom



| - 1 | _ |
|-----|---|
| - 1 |   |
| - 1 |   |
| - 1 |   |
| - 1 |   |
| - 1 |   |
| - 1 |   |
| - 1 |   |
| - 1 |   |
| - 1 |   |
| - 1 |   |
| - 1 |   |
|     |   |
| - 1 |   |
| - 1 |   |
|     |   |
|     |   |
| - 1 |   |
| - 1 |   |
| - 1 |   |
| - 1 |   |
|     |   |
| - 1 |   |
|     |   |
|     |   |
| - 1 |   |
| - 1 |   |
| - 1 |   |
| - 1 |   |
| - 1 |   |
| - 1 |   |
| - 1 |   |
| - 1 |   |
| - 1 |   |
| - 1 |   |
| - 1 |   |
| - 1 |   |
| - 1 |   |
| - 1 |   |
| - 1 |   |
| - 1 |   |
| - 1 |   |
| - 1 |   |
| - 1 |   |
| - 1 |   |
| - 1 |   |
| - 1 |   |
| - 1 |   |
| - 1 |   |
| - 1 |   |
| - 1 |   |
| - 1 |   |
| - 1 |   |
| - 1 |   |
| - 1 |   |
| - 1 |   |
|     |   |
|     |   |
| - 1 |   |
|     |   |
|     |   |
|     |   |
|