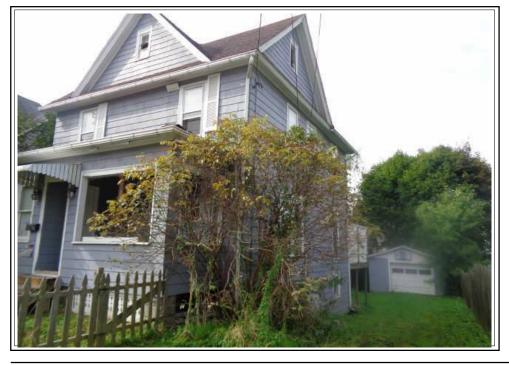

| Property Address: 88 Linwood Ave    | Case No.: 041493164 |                     |  |
| City: Jamestown                     | State: NY           | Zip: 14701          |  |



### COMPARABLE SALE #1

12 Holbrook St Jamestown, NY 14701 Sale Date: 10/24/2017 cd Sale Price: \$ 25,500



#### COMPARABLE SALE #2

181 Colfax St Jamestown, NY 14701 Sale Date: 02/01/2018 Sale Price: \$ 30,000



### COMPARABLE SALE #3

26 Adams St Jamestown, NY 14701 Sale Date: 11/09/2017 Sale Price: \$ 23,000

| Client: Chautauqua County Land Bank | File No.: 09770418   |
|-------------------------------------|----------------------|
| Property Address: 88 Linwood Ave    | Case No.: 041493164  |
| City: Jamestown                     | State: NY Zip: 14701 |



Garage



Additional street scene

Additional view



## **FLOORPLAN SKETCH**

| operty Address: 88 Linwood Ave<br>y: Jamestown |              | File No.: 09770418<br>Case No.: 041493164 |
|------------------------------------------------|--------------|-------------------------------------------|
|                                                | State: NY    | Zip: 14701                                |
| 1st Floor<br>8' o 8'<br>Kitchen E/A            | Eedroom Bath |                                           |
| 9'<br>Enclosed<br>Porch 24' -0 9'              | 24'          | 12'                                       |

|                            | AREA CALCULATION                               | S SUMMARY                           |                                     | LIVING                                                     | G ARE