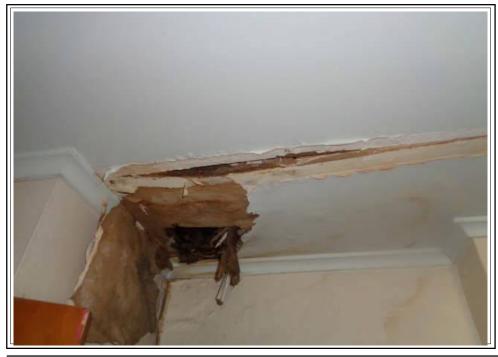

418  |            |  |
|-------------------------------------|---------------------|------------|--|
| Property Address: 88 Linwood Ave    | Case No.: 041493164 |            |  |
| City: Jamestown                     | State: NY           | Zip: 14701 |  |



Comment:

Bedroom 1



Comment:

Bedroom 2



Comment:

Bedroom 3

| INTERIOR PHOTOS                     |                     |             |  |  |  |
|-------------------------------------|---------------------|-------------|--|--|--|
| Client: Chautauqua County Land Bank | File No             | .: 09770418 |  |  |  |
| Property Address: 88 Linwood Ave    | Case No.: 041493164 |             |  |  |  |
| City: Jamestown                     | State: NY           | Zip: 14701  |  |  |  |



Comment:

Basement



Comment:

Mechanicals



Comment:

Damaged drywall in second floor bedroom

| INTERIOR PHOTOS                     |                     |                    |  |  |  |
|-------------------------------------|---------------------|--------------------|--|--|--|
| Client: Chautauqua County Land Bank |                     | File No.: 09770418 |  |  |  |
| Property Address: 88 Linwood Ave    | Case No.: 041493164 |                    |  |  |  |
| City: Jamestown                     | State: NY           | Zip: 14701         |  |  |  |



Comment:

Missing drywall in bathroom



| - 1 | _ |
|-----|---|
| - 1 |   |
| - 1 |   |
| - 1 |   |
| - 1 |   |
| - 1 |   |
| - 1 |   |
| - 1 |   |
| - 1 |   |
| - 1 |   |
| - 1 |   |
| - 1 |   |
|     |   |
| - 1 |   |
| - 1 |   |
|     |   |
|     |   |
| - 1 |   |
| - 1 |   |
| -