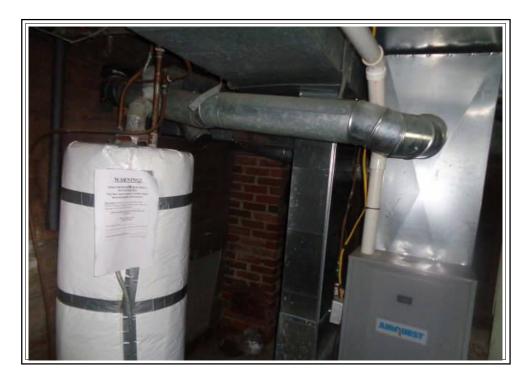

nd Bank | File No.: 09770418  |            |  |
|-------------------------------------|---------------------|------------|--|
| Property Address: 88 Linwood Ave    | Case No.: 041493164 |            |  |
| City: Jamestown                     | State: NY           | Zip: 14701 |  |



Comment:

Bedroom 1



Comment:

Bedroom 2



Comment:

Bedroom 3

| INTERIOR PHOTOS                     |                     |             |  |  |  |
|-------------------------------------|---------------------|-------------|--|--|--|
| Client: Chautauqua County Land Bank | File No             | .: 09770418 |  |  |  |
| Property Address: 88 Linwood Ave    | Case No.: 041493164 |             |  |  |  |
| City: Jamestown                     | State: NY           | Zip: 14701  |  |  |  |



Comment:

Basement



Comment:

Mechanicals



Comment:

Damaged drywall in second floor bedroom

| INTERIOR PHOTOS                     |                     |                    |  |  |  |
|-------------------------------------|---------------------|--------------------|--|--|--|
| Client: Chautauqua County Land Bank |                     | File No.: 09770418 |  |  |  |
| Property Address: 88 Linwood Ave    | Case No.: 041493164 |                    |  |  |  |
| City: Jamestown                     | State: NY           | Zip: 14701         |  |  |  |



Comment:

Missing drywall in bathroom



| - 1 | _ |
|-----|---|
| - 1 |   |
| - 1 |   |
| - 1 |   |
| - 1 |   |
| - 1 |   |
| - 1 |   |
| - 1 |   |
| - 1 |   |
| - 1 |   |
| - 1 |   |
| - 1 |   |
|     |   |
| - 1 |   |
| - 1 |   |
|     |   |
|     |   |
|