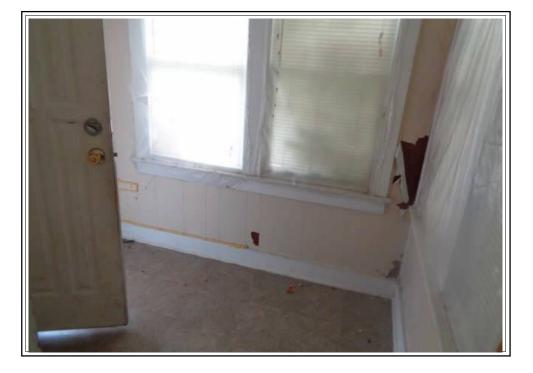

| .: 09770418 |  |  |  |
| Property Address: 88 Linwood Ave    | Case No.: 041493164 |             |  |  |  |
| City: Jamestown                     | State: NY           | Zip: 14701  |  |  |  |



Comment:

Basement



Comment:

Mechanicals



Comment:

Damaged drywall in second floor bedroom

| INTERIOR PHOTOS                     |                     |                    |  |  |  |
|-------------------------------------|---------------------|--------------------|--|--|--|
| Client: Chautauqua County Land Bank |                     | File No.: 09770418 |  |  |  |
| Property Address: 88 Linwood Ave    | Case No.: 041493164 |                    |  |  |  |
| City: Jamestown                     | State: NY           | Zip: 14701         |  |  |  |



Comment:

Missing drywall in bathroom



| - 1 | _ |
|-----|---|
| - 1 |   |
| - 1 |   |
| - 1 |   |
| - 1 |   |
| - 1 |   |
| - 1 |   |
| - 1 |   |
| - 1 |   |
| - 1 |   |
| - 1 |   |
| - 1 |   |
|     |   |
| - 1 |   |
| - 1 |   |
|     |   |
|     |   |
| - 1 |   |
| - 1 |   |
| - 1 |   |
| - 1 |   |
|     |   |
| - 1 |   |
|     |   |
|     |   |
| - 1 |   |
| - 1 |   |
| - 1 |   |
| - 1 |   |
| - 1 |   |
| - 1 |   |
| - 1 |   |
| - 1 |   |
| - 1 |   |
| - 1 |   |
| - 1 |   |
| - 1 |   |
| - 1 |   |
| - 1 |   |
| - 1 |   |
| - 1 |   |
| - 1 |   |
| - 1 |   |
| - 1 |   |
| - 1 |   |
| - 1 |   |
| - 1 |   |
| - 1 |   |
| - 1 |   |
| - 1 |   |
| - 1 |   |
| - 1 |   |
| - 1 |   |
| - 1 |   |
| - 1 |   |
| - 1 |   |
|     |   |
|     |   |
| - 1 |   |
|     |   |
|     |   |
|     |   |
|     |   |
| - 1 |   |
|     |   |
|