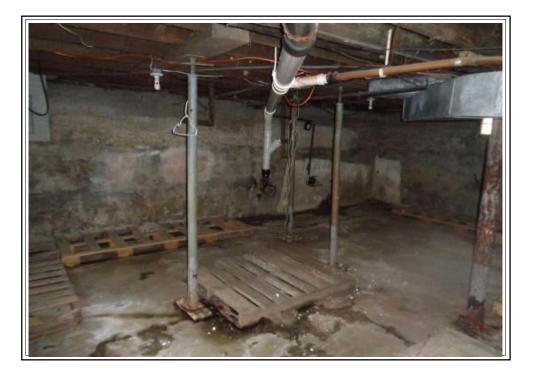

: Chautauqua County Land Bank | File No.: 09770418  |            |  |
|-------------------------------------|---------------------|------------|--|
| Property Address: 88 Linwood Ave    | Case No.: 041493164 |            |  |
| City: Jamestown                     | State: NY           | Zip: 14701 |  |



Comment:

Bedroom 1



Comment:

Bedroom 2



Comment:

Bedroom 3

| INTERIOR PHOTOS                     |                     |             |  |  |  |
|-------------------------------------|---------------------|-------------|--|--|--|
| Client: Chautauqua County Land Bank | File No             | .: 09770418 |  |  |  |
| Property Address: 88 Linwood Ave    | Case No.: 041493164 |             |  |  |  |
| City: Jamestown                     | State: NY           | Zip: 14701  |  |  |  |



Comment:

Basement



Comment:

Mechanicals



Comment:

Damaged drywall in second floor bedroom

| INTERIOR PHOTOS                     |                     |                    |  |  |  |
|-------------------------------------|---------------------|--------------------|--|--|--|
| Client: Chautauqua County Land Bank |                     | File No.: 09770418 |  |  |  |
| Property Address: 88 Linwood Ave    | Case No.: 041493164 |                    |  |  |  |
| City: Jamestown                     | State: NY           | Zip: 14701         |  |  |  |



Comment:

Missing drywall in bathroom



| - 1 | _ |
|-----|---|
| - 1 |   |
| - 1 |   |
| - 1 |   |
| - 1 |   |
| - 1 |   |
| - 1 |   |
| - 1 |   |
| - 1 |   |
| - 1 |   |
| - 1 |   |
| - 1 |   |
|     |   |
| - 1 |   |
| - 1 |   |
|