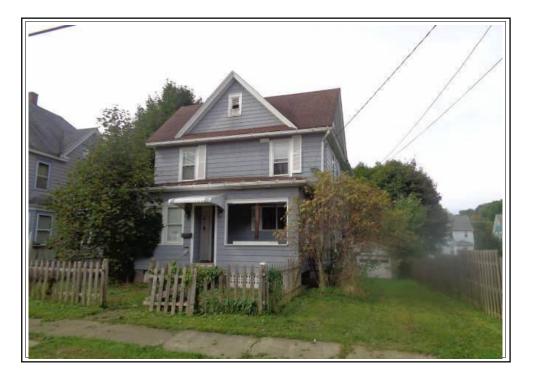

54.19 \\         45.81 \\         0.00 \\         4.35         \end{array}     $ |  |  |
| GBA<br>Basement Garage                                         | 0<br>240                                                                              |                                                            |                                                                                                                                   |  |  |

## SUBJECT PROPERTY PHOTO ADDENDUM

| Client: Chautauqua County Land Bank | File No.: 09770418  |            |  |
|-------------------------------------|---------------------|------------|--|
| Property Address: 88 Linwood Ave    | Case No.: 041493164 |            |  |
| City: Jamestown                     | State: NY           | Zip: 14701 |  |



# FRONT VIEW OF SUBJECT PROPERTY

Appraised Date: **September 27**, 2018 Appraised Value: \$23,000



REAR VIEW OF SUBJECT PROPERTY



STREET SCENE

## INTERIOR PHOTOS

| Client: Chautauqua County Land Bank | File No.: 09770418  |            |  |
|-------------------------------------|---------------------|------------|--|
| Property Address: 88 Linwood Ave    | Case No.: 041493164 |            |  |
| City: Jamestown                     | State: NY           | Zip: 14701 |  |



Kitchen

Comment:





# Living Area

Description:

Comment:

Bathroom

Description:

Comment:

## INTERIOR PHOTOS

| Client: Chautauqua County Land Bank | File No.: 09770418  |            |  |
|-------------------------------------|---------------------|------------|--|
| Property Address: 88 Linwood Ave    | Ca