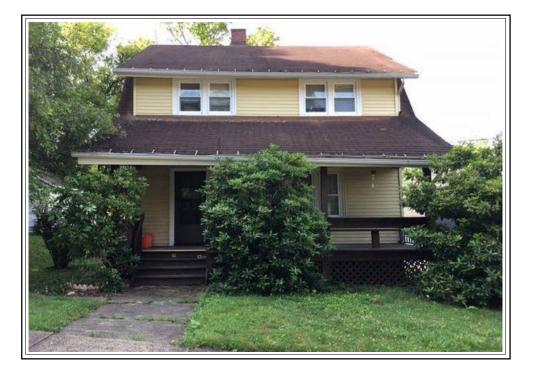

|   |
|     |   |
| - 1 |   |
|     |   |
|     |   |
|     |   |
|     |   |
| - 1 |   |
|     |   |
|     |   |
|     |   |
| - 1 |   |
|     |   |
|     |   |
|     |   |
| - 1 |   |
|     |   |
|     |   |
|     |   |
|     |   |
|     |   |
|     |   |
| 1   |   |
| 1   |   |
| 1   |   |
|     |   |
| 1   |   |
| 1   |   |
| - 1 |   |
|     |   |
| - 1 |   |

Comment:

Enclosed porch area

Comment:

## COMPARABLE PROPERTY PHOTO ADDENDUM

| Client: Chautauqua County Land Bank | File N              | 0.: <b>09770418</b> |  |
|-------------------------------------|---------------------|---------------------|--|
| Property Address: 88 Linwood Ave    | Case No.: 041493164 |                     |  |
| City: Jamestown                     | State: NY           | Zip: 14701          |  |



### COMPARABLE SALE #1

12 Holbrook St Jamestown, NY 14701 Sale Date: 10/24/2017 cd Sale Price: \$ 25,500



#### COMPARABLE SALE #2

181 Colfax St Jamestown, NY 14701 Sale Date: 02/01/2018 Sale Price: \$ 30,000



### COMPARABLE SALE #3

26 Adams St Jamestown, NY 14701 Sale Date: 11/09/2017 Sale Price: \$ 23,000

| Client: Chautauqua County Land Bank | File No.: 09770418   |
|-------------------------------------|----------------------|
| Property Address: 88 Linwood Ave    | Case No.: 041493164  |
| City: Jamestown                     | State: NY Zip: 14701 |



Garage



Additional street scene

Additional view



## **FLOORPLAN SKETCH**

| operty Address: 88 Linwood Ave<br>y: Jamestown |              | File No.: 09770418<br>Case No.: 041493164 |
|-------------------------------------