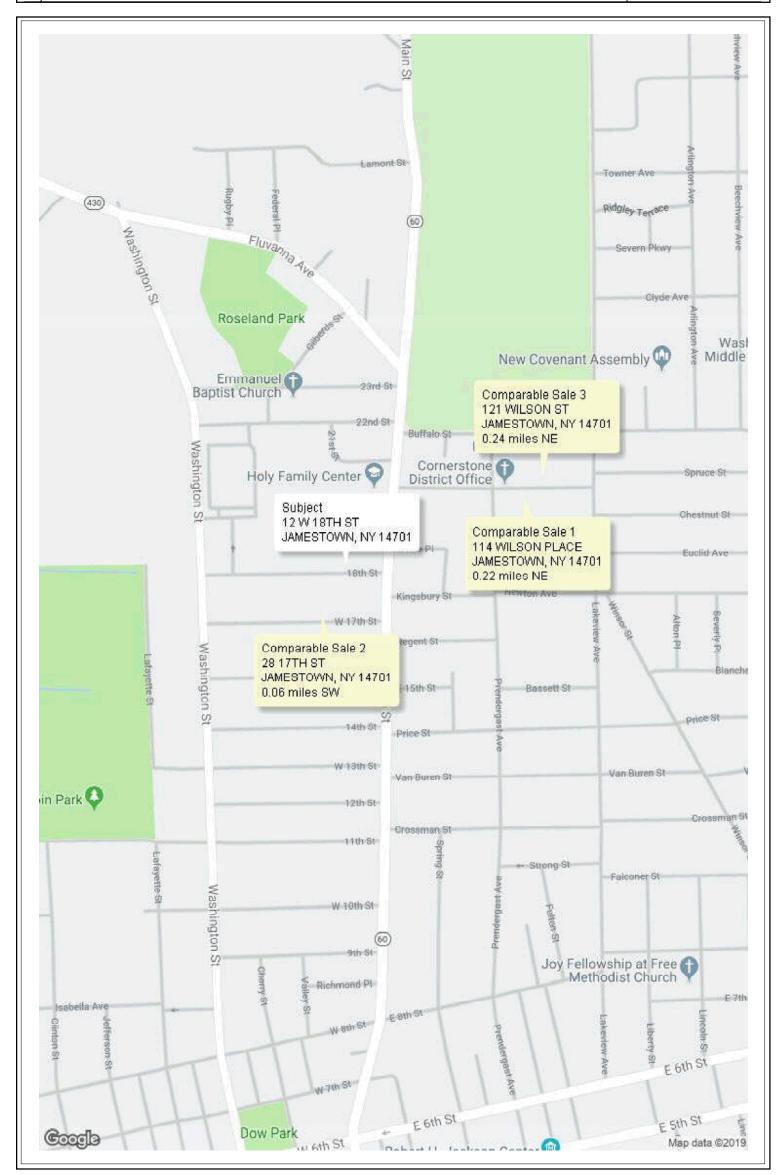

## LOCATED AT:

12 W 18TH ST JAMESTOWN, NY 14701

12 W 18TH ST JAMESTOWN, NY 14701

The purpose of this appraisal is to develop an opinion of the defined value of the subject property, as improved. The property rights appraised are the fee simple interest in the site and improvements.