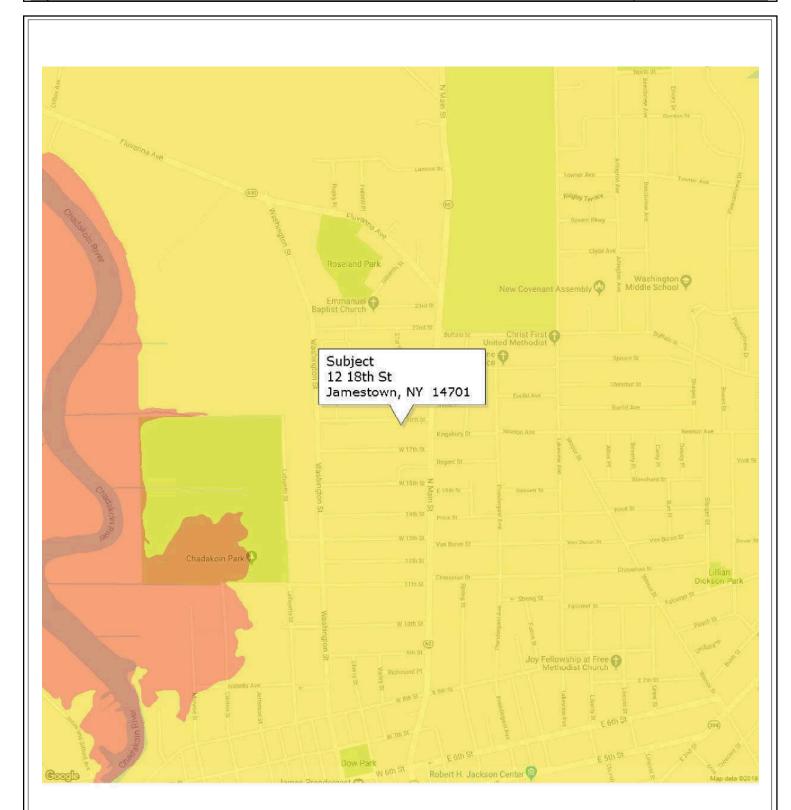

## LOCATED AT:

12 W 18TH ST JAMESTOWN, NY 14701

12 W 18TH ST JAMESTOWN, NY 14701

The purpose of this appraisal is to develop an opinion of the defined value of the subject property, as improved. The property rights appraised are the fee simple interest in the site and improvements.