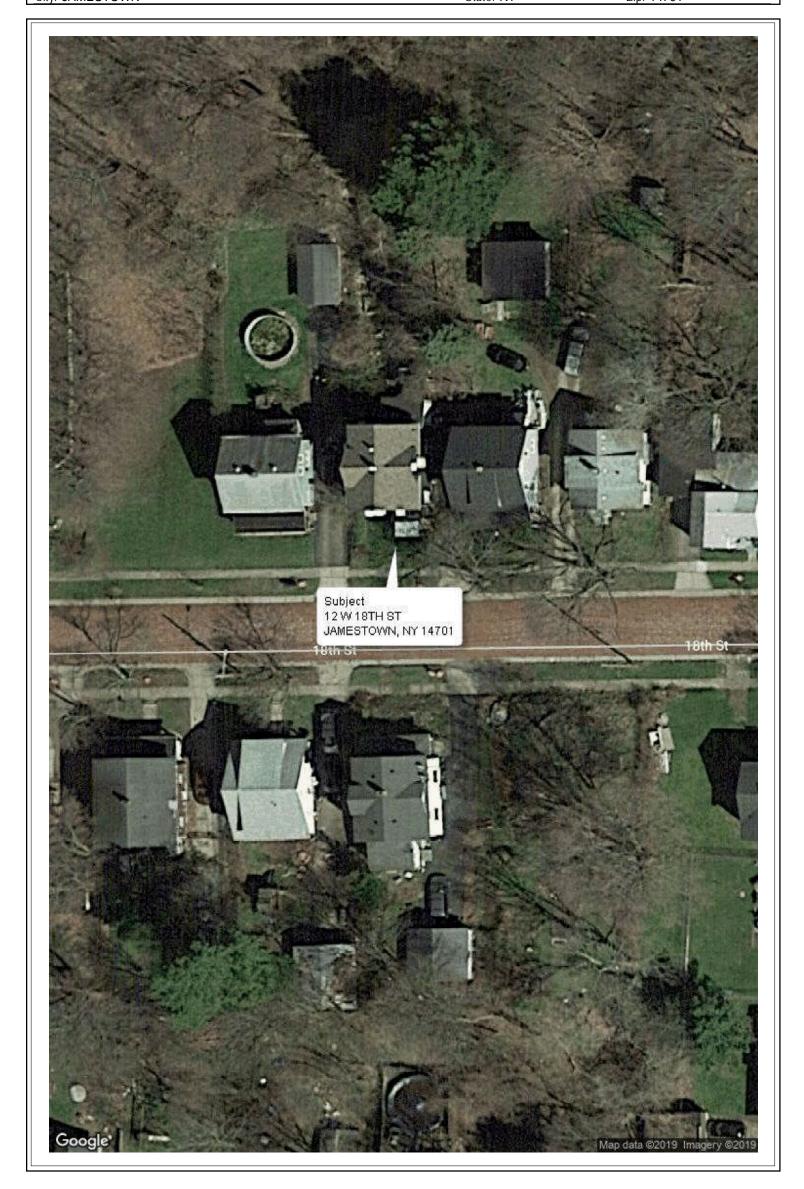

## LOCATED AT:

12 W 18TH ST JAMESTOWN, NY 14701

12 W 18TH ST JAMESTOWN, NY 14701

The purpose of this appraisal is to develop an opinion of the defined value of the subject property, as improved. The property rights appraised are the fee simple interest in the site and improvements.