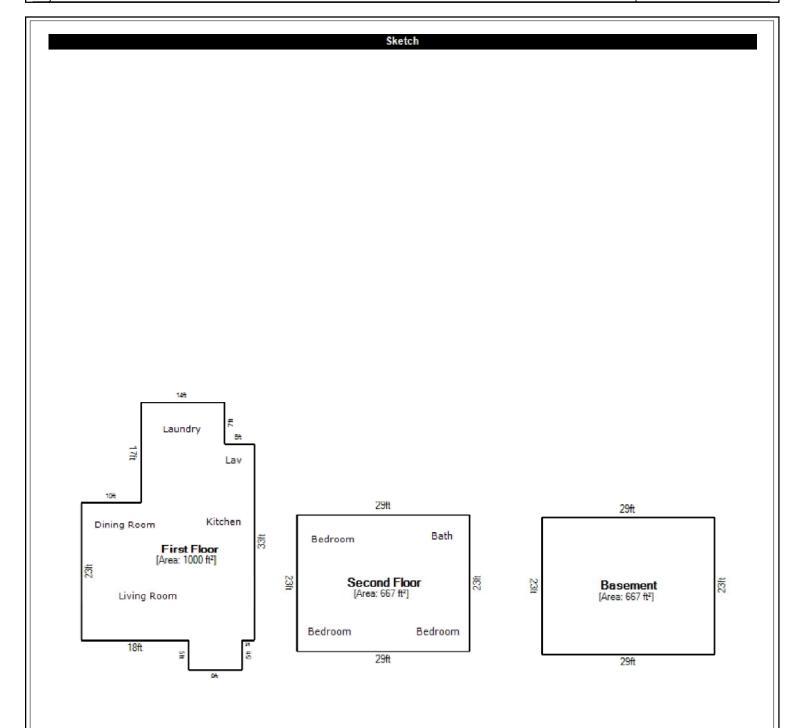

## LOCATED AT:

12 W 18TH ST JAMESTOWN, NY 14701

12 W 18TH ST JAMESTOWN, NY 14701

The purpose of this appraisal is to develop an opinion of the defined value of the subject property, as improved. The property rights appraised are the fee simple interest in the site and improvements.