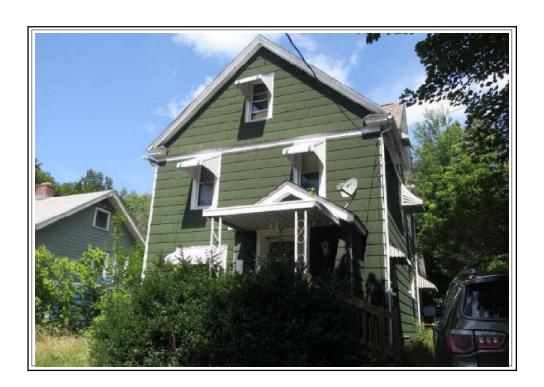

## LOCATED AT:

12 W 18TH ST JAMESTOWN, NY 14701

12 W 18TH ST JAMESTOWN, NY 14701

The purpose of this appraisal is to develop an opinion of the defined value of the subject property, as improved. The property rights appraised are the fee simple interest in the site and improvements.