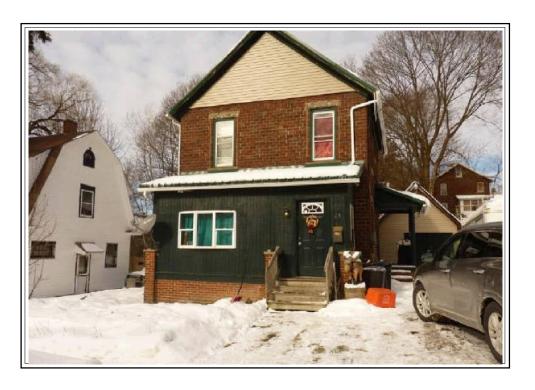

## LOCATED AT:

12 W 18TH ST JAMESTOWN, NY 14701

12 W 18TH ST JAMESTOWN, NY 14701

The purpose of this appraisal is to develop an opinion of the defined value of the subject property, as improved. The property rights appraised are the fee simple interest in the site and improvements.