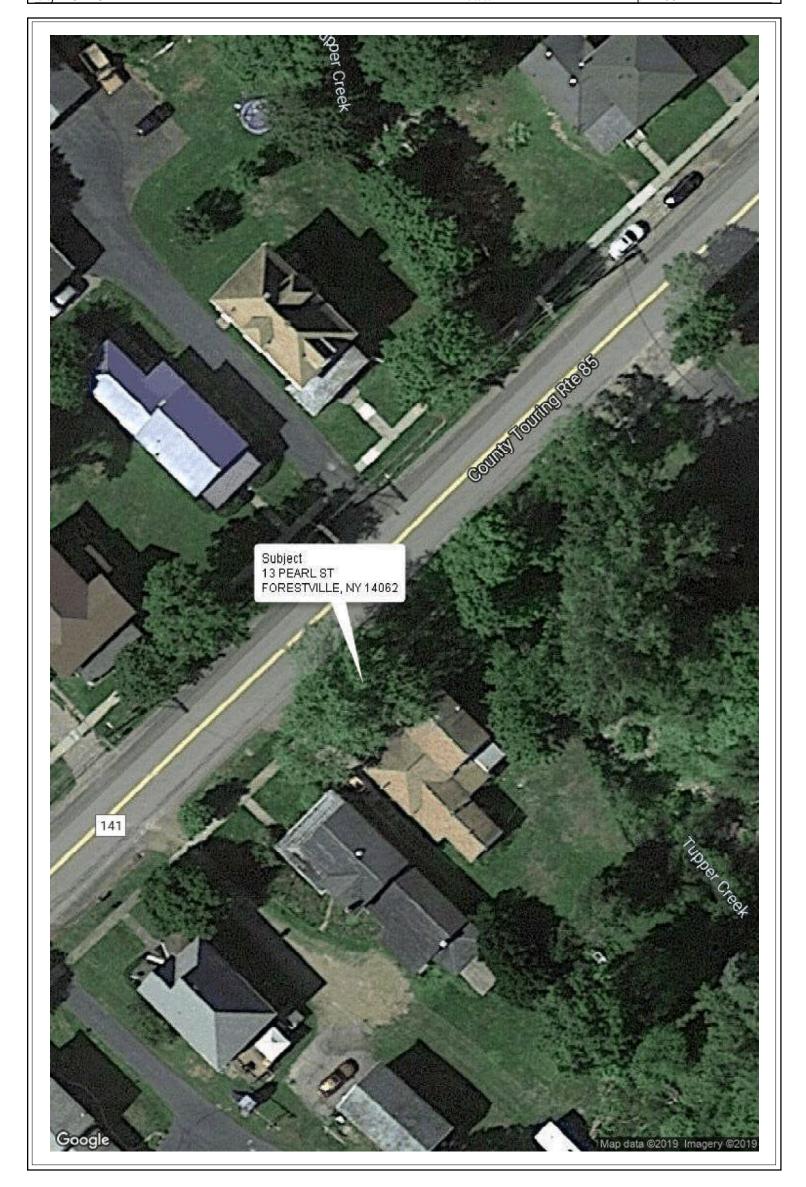

# 13 PEARL ST FORESTVILLE, NY 14062

The purpose of this appraisal is to develop an opinion of the defined value of the subject property, as improved. The property rights appraised are the fee simple interest in the site and improvements.