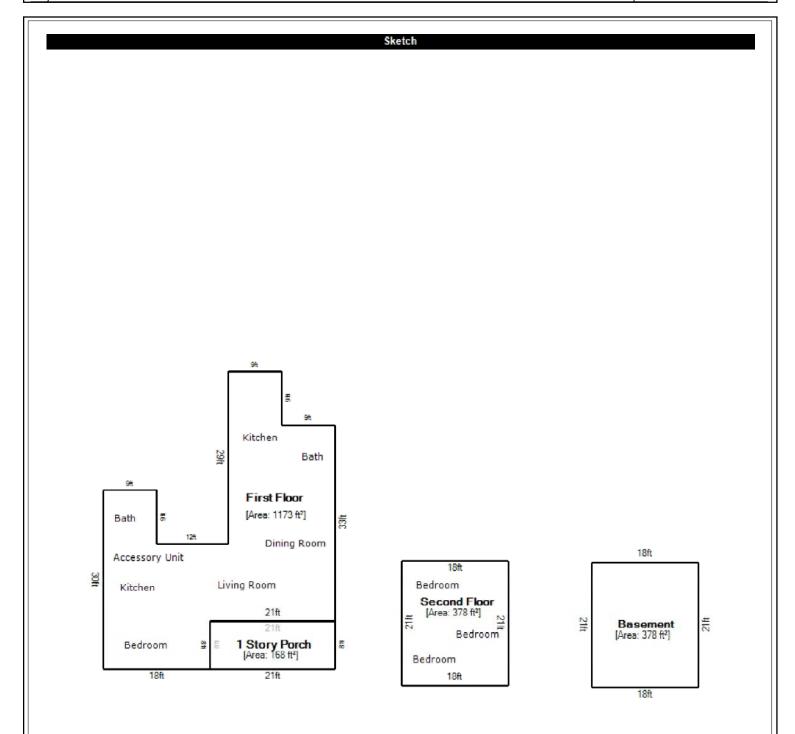

amelia L. Thomson

CERTIFIED REAL ESTATE APPRAISER

#45000052512

0414118131 File No. 0414118131

|               | The purpose of this appraisal report is to provide the Client Name/Intended User CHAUTAUQUA |                                                         | ed value of the subject property, given the i<br>E-mail                       | ntended use of the appraisa           | l.                                    |
|---------------|---------------------------------------------------------------------------------------------|---------------------------------------------------------|-------------------------------------------------------------------------------|---------------------------------------|---------------------------------------|
| SE            | Client Address PO BOX 603                                                                   | COUNTY LAND BANK                                        | City FREDONIA                                                                 | State NY                              | Zip 14063                             |
| PURPOS        | Additional Intended User(s) NONE                                                            |                                                         | - · · · ·                                                                     |                                       |                                       |
| Δ.            |                                                                                             |                                                         |                                                                               |                                       |                                       |
| -             | Intended Use TO DETERMIINE FAIR MA                                                          | ARKET VALUE FOR THE SU                                  | JBJECT PROPERTY IN "AS IS                                                     | S" CONDITION.                         |                                       |
|               | Property Address 13 PEARL ST                                                                |                                                         | City FORESTVILLE                                                              | State NY                              | Zip 14062                             |
| _             | Owner of Public Record DORIS MERRIL                                                         |                                                         | City I OILEOI VILLE                                                           |                                       | AUTAUQUA                              |
| SUBJEC        | Legal Description SEE LIBER AT BOOK                                                         | 345 PAGE 496                                            |                                                                               | , , , , , , , , , , , , , , , , , , , |                                       |
| g             | Assessor's Parcel # 100.09-2-9                                                              |                                                         | Tax Year 2019                                                                 | R.E. Taxes \$                         |                                       |
| S)            | Neighborhood Name T/O HANOVER                                                               |                                                         | Map Reference 15380                                                           | Census Tract                          | 0376.00                               |
|               | Property Rights Appraised X Fee Simple                                                      | Leasehold Other (describe)                              | (                                                                             |                                       |                                       |
|               | My research did did not reveal any prior  Prior Sale/Transfer: Date                         | sales or transfers of the subject property in<br>Price  | for the three years prior to the effective date<br>Source(s) REALIST/ASSESS [ |                                       |                                       |
|               | Analysis of prior sale or transfer history of the subject                                   |                                                         | 1.7                                                                           |                                       | TED IN THE LAST                       |
|               | THREE YEARS AS PER ASSESSM                                                                  |                                                         |                                                                               |                                       |                                       |
| OR.           | MONTHS AS PER ASSESSMENT D                                                                  | ATA.                                                    |                                                                               |                                       |                                       |
| IST.          |                                                                                             |                                                         |                                                                               |                                       |                                       |
| S             |                                                                                             |                                                         |                                                                               |                                       |                                       |
| SALES HISTORY |                                                                                             |                                                         |                                                                               |                                       |                                       |
| <b>σ</b> ,    |                                                                                             |                                                         |                                                                               |                                       |                                       |
|               | Offerings, options and contracts as of the effective d                                      | ate of the appraisal NO RECENT                          | PRIOR LISTING OF THE SU                                                       | IBJECT WAS NOTE                       | D IN THE WNYMLS.                      |
|               |                                                                                             |                                                         |                                                                               |                                       |                                       |
|               | Neighborhood Characteristics                                                                | One Unit                                                | Housing Trends                                                                | One-Unit Housing                      | Present Land Use %                    |
| ľ             | Location Urban X Suburban Rura                                                              |                                                         |                                                                               | 9                                     | One-Unit 50 %                         |
|               |                                                                                             | r 25% Demand/Supply X Shortage                          |                                                                               |                                       | 2-4 Unit 5 %                          |
|               | Growth Rapid X Stable Slow                                                                  | Marketing Time X Under 3 n                              |                                                                               |                                       | Multi-Family 5 %                      |
| 0             | Neighborhood Boundaries NORTH BY LAK                                                        |                                                         |                                                                               |                                       | Commercial 15 %                       |
| 웆.            | NY, EAST BY THE TOWN OF ARKY<br>Neighborhood Description THE TOWN OF                        |                                                         |                                                                               |                                       | Other 25 %                            |
| g             | SOUTHWESTERN PART OF THE E                                                                  |                                                         |                                                                               |                                       |                                       |
| EIGHBORHOOD   | REASONABLE PROXIMITY. "OTHE                                                                 |                                                         |                                                                               |                                       |                                       |
| 쀧             |                                                                                             |                                                         | ,                                                                             |                                       |                                       |
|               | Market Conditions (including support for the above of                                       |                                                         |                                                                               |                                       |                                       |
| -             | MARKET BASED ON RECENT STA                                                                  |                                                         |                                                                               |                                       | ON OF REALTORS.                       |
|               | INTEREST RATES ARE GENERALI                                                                 | I STADLE AND ARE IN TH                                  | E LOW KAINGE OF HISTORIC                                                      | JAL VALUES.                           |                                       |
|               | Dimensions 102X213                                                                          | Area 0.50 ac                                            | Shape RECTANGLE                                                               | View RI                               | ESIDENTIAL                            |
|               | Specific Zoning Classification R                                                            | Zoning Description RES                                  |                                                                               |                                       |                                       |
| •             |                                                                                             | 3 ( 3 1 1 1 1 1 1 1 1 1 1 1 1 1 1 1 1 1                 | No Zoning Illegal (describe)                                                  |                                       |                                       |
|               | Is the highest and best use of the subject property a                                       | s improved (or as proposed per plans and                | I specifications) the present use?                                            | Yes No If No, desc                    | cribe.                                |
|               | Utilities Public Other (describe)                                                           | Publi                                                   | ic Other (describe)                                                           | Off-site Improvements—                | Type Public Private                   |
| SIE           | Electricity X                                                                               | Water X                                                 |                                                                               | Street ASPHALT                        | X                                     |
| Ϋ́.           | Gas X                                                                                       | Sanitary Sewer X                                        | _                                                                             | Alley NONE                            |                                       |
|               | Site Comments THE SUBJECT'S SITE OBSERVED. THE SUBJECT HAS A                                |                                                         | THE NEIGHBORHOOD. NO A                                                        |                                       | NDITIONS WERE                         |
|               | OBSERVED. THE SUBJECT HAS A                                                                 | ICCESS TO AND IS CONNE                                  | CLED TO POBLIC OTILITES                                                       | AND SERVICES.                         |                                       |
|               |                                                                                             |                                                         |                                                                               |                                       |                                       |
|               |                                                                                             |                                                         |                                                                               |                                       |                                       |
|               | GENERAL DESCRIPTION                                                                         | FOUNDATION                                              |                                                                               | naterials INTERIOR                    |                                       |
|               | Units X One One w/Acc. unit # of Stories 2                                                  | Concrete Slab Crawl Space  X Full Basement Partial Base |                                                                               |                                       | hdwd/fr<br>plaster/fair               |
|               | Type X Det. Att. S-Det./End Unit                                                            |                                                         |                                                                               | LT/POOR Trim/Finis                    |                                       |
|               | X Existing Proposed Under Const.                                                            | Basement Finish                                         | 0 % Gutters & Downspouts NONE                                                 | Bath Floo                             | V                                     |
|               | Design (Style) BUNGALOW                                                                     | Outside Entry/Exit Sump Po                              |                                                                               |                                       | nscot tile/wood/fair                  |
| ı             | Year Built 1850                                                                             |                                                         | Storm Sash/Insulated VINYL/                                                   |                                       |                                       |
| J             | Effective Age (Yrs) 45 Attic None                                                           | Heating X FWA HW R                                      | Screens ALUM/F Radiant Amenities Woo                                          |                                       | way # of Cars 4 Surface <b>gravel</b> |
|               | Drop Stair Stairs                                                                           | Other Fuel GAS                                          |                                                                               | ce <b>none</b> Garag                  |                                       |
| SI            | X Floor Scuttle                                                                             | Cooling Central Air Conditioning                        | Patio/Deck none X Pord                                                        |                                       |                                       |
|               | Finished Heated                                                                             | Individual X Other NOI                                  |                                                                               | er <b>none</b> Att.                   | Det. Built-in                         |
| MPROVEMENTS   | Appliances Refrigerator Range/Oven                                                          |                                                         |                                                                               | her (describe)                        | Sana I balan A sa Al sa G             |
| PR.           | Finished area <b>above</b> grade contains: Additional Features <b>NONE NOTED</b> .          | 8 Rooms 4 Bed                                           | drooms 2.0 Bath(s)                                                            | Square Feet of G                      | Gross Living Area Above Grade         |
| ≦             | Additional Foliation INCITED INCITED.                                                       |                                                         |                                                                               |                                       |                                       |
|               |                                                                                             |                                                         |                                                                               |                                       |                                       |
|               | •                                                                                           | HAS A COVERED PORCH; E                                  | EXTENSIVE DEFERRED MAIN                                                       | NTENANCE NOTED                        | ); SEE ATTACHED                       |
|               | ADDENDA.                                                                                    |                                                         |                                                                               |                                       |                                       |
|               |                                                                                             |                                                         |                                                                               |                                       |                                       |
|               |                                                                                             |                                                         |                                                                               |                                       |                                       |
|               |                                                                                             |                                                         |                                                                               |                                       |                                       |
|               |                                                                                             |                                                         |                                                                               |                                       |                                       |