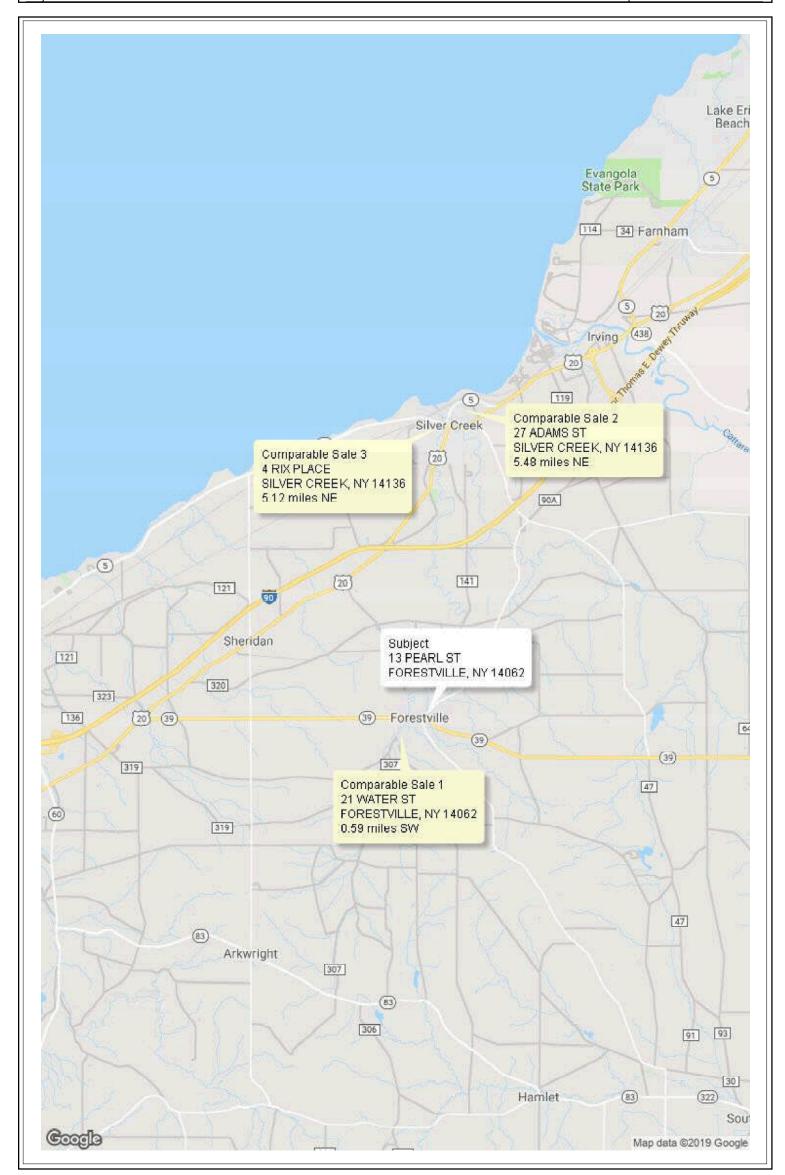

# 13 PEARL ST FORESTVILLE, NY 14062

The purpose of this appraisal is to develop an opinion of the defined value of the subject property, as improved. The property rights appraised are the fee simple interest in the site and improvements.