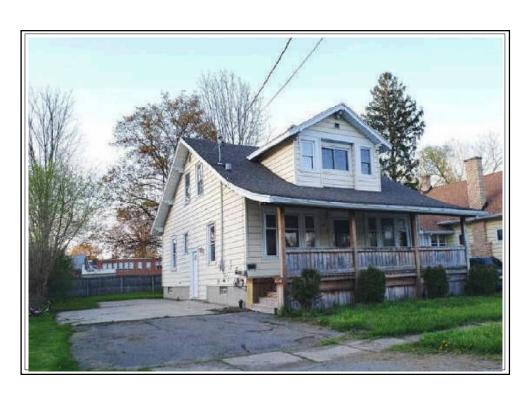

BANK | File N    | 0.: 0414118131  |
|-------------------------------------|-----------|-----------------|
| Property Address: 13 PEARL ST       | Case      | No.: 0414118131 |
| City: FORESTVILLE                   | State: NY | Zip: 14062      |



DEFERRED MAINTENANCE

CRACKED WALLS



# COMPARABLE PROPERTY PHOTO ADDENDUM

| Client: CHAUTAUQUA COUNTY LAND BANK | File No.: 0414118131 |  |
|-------------------------------------|----------------------|--|
| Property Address: 13 PEARL ST       | Case No.: 0414118131 |  |
| City: FORESTVILLE                   | State: NY Zip: 14062 |  |



# COMPARABLE SALE #1

21 WATER ST FORESTVILLE, NY 14062 Sale Date: 10/22/2018 Sale Price: \$ 91,500



## COMPARABLE SALE #2

27 ADAMS ST SILVER CREEK, NY 14136 Sale Date: 02/06/2019 Sale Price: \$ 90,000



# COMPARABLE SALE #3

4 RIX PLACE SILVER CREEK, NY 14136 Sale Date: 08/15/2019 Sale Price: \$ 102,820

| Client: CHAUTAUQUA COUNTY LAND BANK | File No              | D.: <b>0414118131</b> |
|-------------------------------------|----------------------|-----------------------|
| Property Address: 13 PEARL ST       | Case No.: 0414118131 |                       |
| City: FORESTVILLE                   | State: NY            | Zip: 14062            |



| Client: CHAUTAUQUA COUNTY LAND BANK |           | File No.: 0414118131 |
|-------------------------------------|-----------|----------------------|
| Property Address: 13 PEARL ST       |           | Case No.: 0414118131 |
| City: FORESTVILLE                   | State: NY | Zip: 14062           |
|                                     |