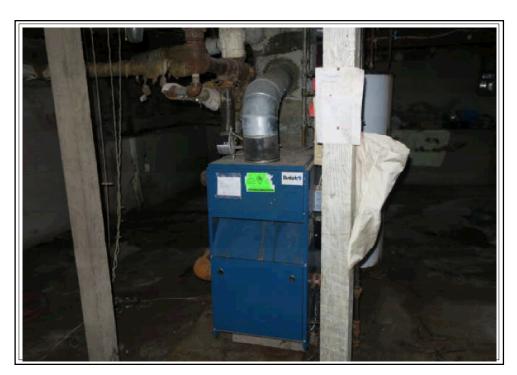

In my opinion, the defined value of the property as of August 20, 2019

is:

\$10,000 Ten Thousand Dollars

The attached report contains the description, analysis and supportive data for the conclusions, final opinion of value, descriptive photographs, assignment conditions and appropriate certifications.