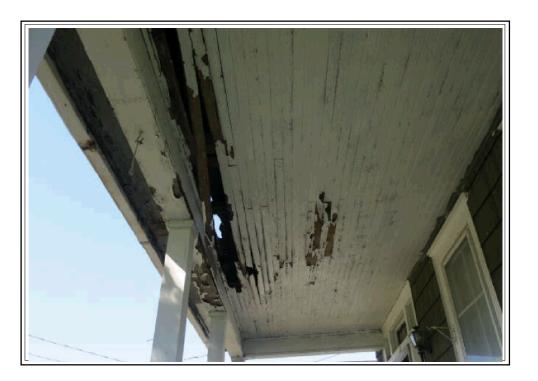

| Fil€      | No.: 26 BUFFALO ST 2      |
|-------------------------------------|-----------|---------------------------|
| Property Address: 26 BUFFALO ST     | Ca        | se No.: <b>0414118130</b> |
| City: SILVER CREEK                  | State: NY | Zip: 14136                |



BEDROOM



BASEMENT



MECHANICAL SYSTEMS



## **ELECTRICAL SYSTEM**



## HOT WATER HEATER



# DEFERRED MAINTENANCE

MISSING SIDING PEELING/CHIPPED PAINT

| Client: CHAUTAUQUA COUNTY LAND BANK | File                 | No.: 26 BUFFALO ST 2 |  |
|-------------------------------------|----------------------|----------------------|--|
| Property Address: 26 BUFFALO ST     | Case No.: 0414118130 |                      |  |
| City: SILVER CREEK                  | State: NY            | Zip: 14136           |  |



DEFERRED MAINTENANCE

PORCH ROOF; WATER DAMAGE



DEFERRED MAINTENANCE

CEILING WATER DAMAGE



DEFERRED MAINTENANCE

WALL; WATER DAMAGE

| Client: CHAUTAUQUA COUNTY LAND BANK | File N    | 0.: 26 BUFFALO ST 2 |
|-------------------------------------|-----------|---------------------|
| Property Address: 26 BUFFALO ST     | Case      | No.: 0414118130     |
| City: SILVER CREEK                  | State: NY | Zip: 14136          |



DEFERRED MAINTENANCE

PORCH; WATER DAMAGE



DEFERRED MAINTENANCE

INSPECTION FOR POSSIBLE FRIABLE ASBESTOS

## COMPARABLE PROPERTY PHOTO ADDENDUM

| Client: CHAUTAUQUA COUNTY LAND BANK | File      | File No.: 26 BUFFALO ST 2 |  |  |
|-------------------------------------|-----------|---------------------------|--|--|
| Property Address: 26 BUFFALO ST     | C