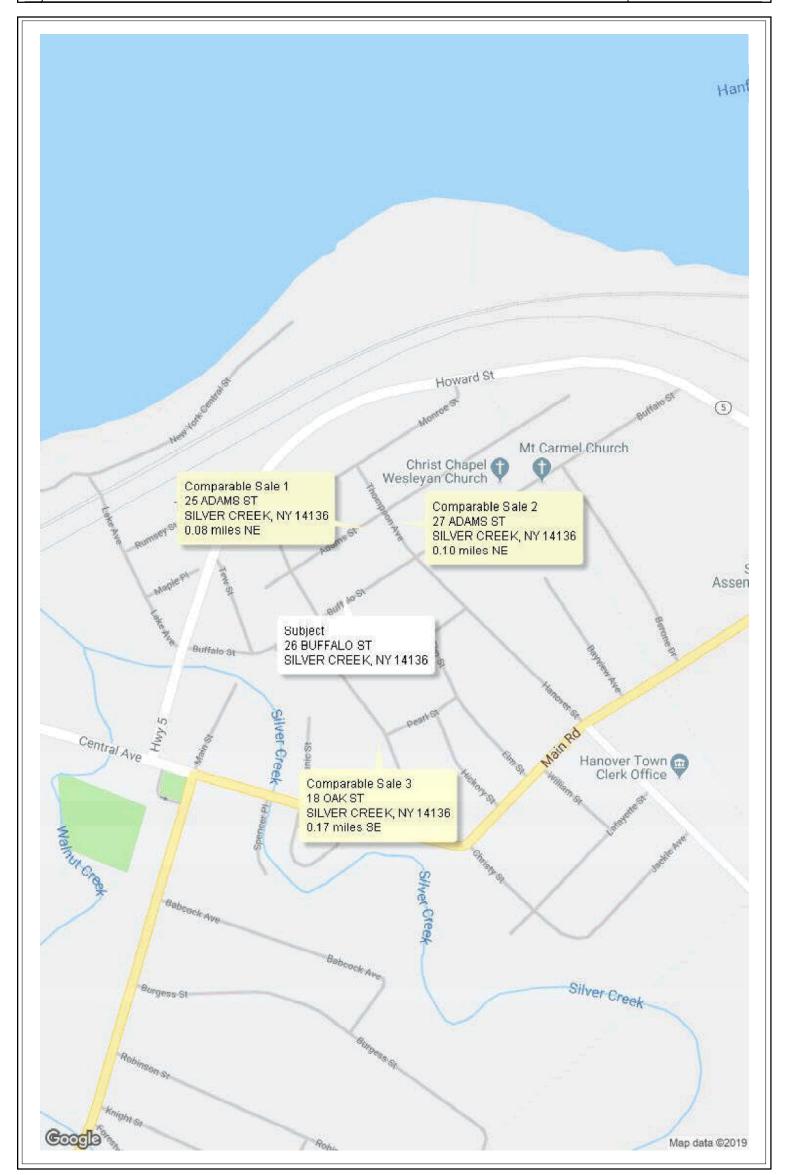

## LOCATED AT:

26 BUFFALO ST SILVER CREEK, NY 14136

#### 26 BUFFALO ST SILVER CREEK, NY 14136

The purpose of this appraisal is to develop an opinion of the defined value of the subject property, as improved. The property rights appraised are the fee simple interest in the site and improvements.