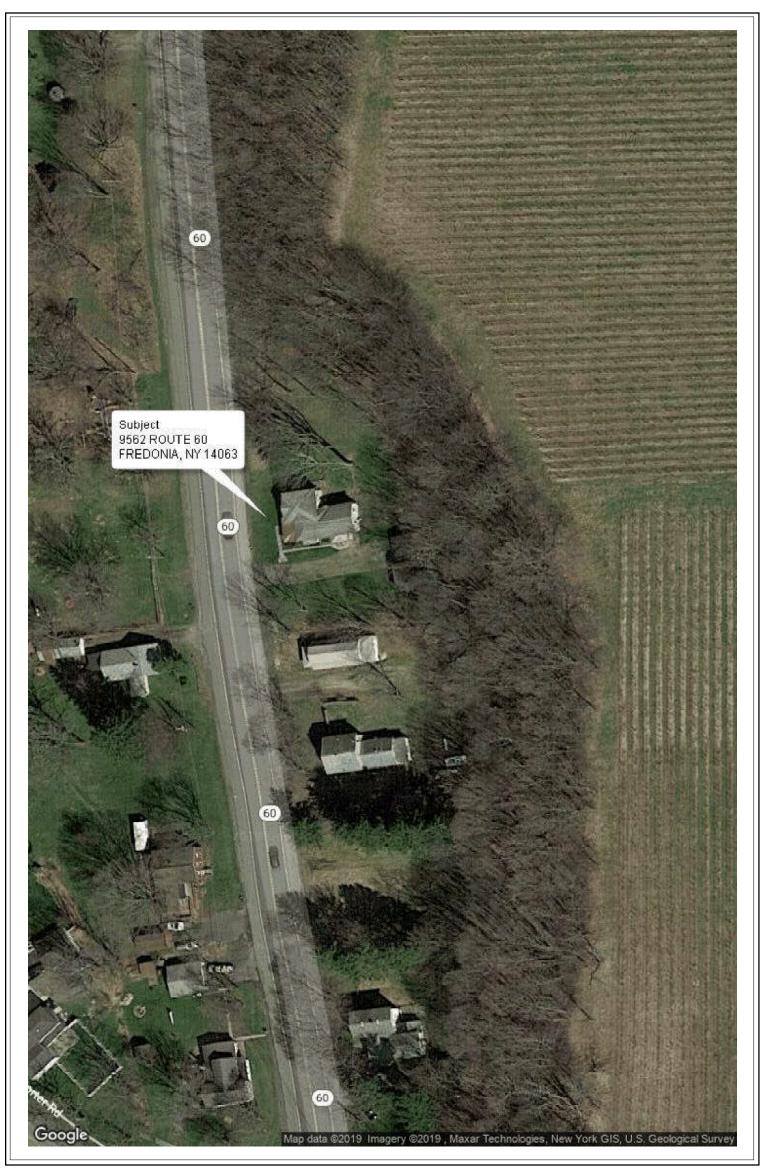

#### 9562 ROUTE 60 FREDONIA, NY 14063

The purpose of this appraisal is to develop an opinion of the defined value of the subject property, as improved. The property rights appraised are the fee simple interest in the site and improvements.