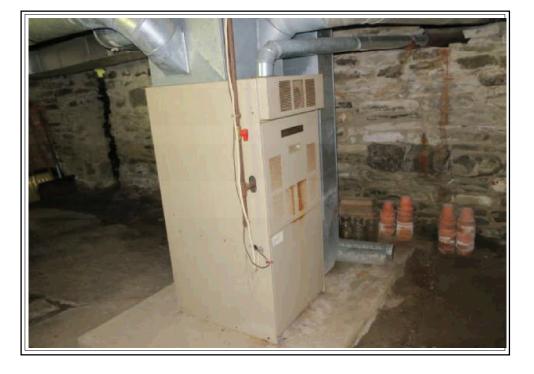

NY            | Zip: 14063           |  |



DEN



BEDROOM



BEDROOM

| Client: CHAUTAUQUA COUNTY LAND BANK | File                 | No.: 0414118132 |  |
|-------------------------------------|----------------------|-----------------|--|
| Property Address: 9562 ROUTE 60     | Case No.: 0414118132 |                 |  |
| City: FREDONIA                      | State: NY            | Zip: 14063      |  |



BEDROOM

ATTIC





BASEMENT

Produced using ACI software, 800.234.8727 www.aciweb.com

| Client: CHAUTAUQUA COUNTY LAND BANK |           | File No.: 0414118132 |
|-------------------------------------|-----------|----------------------|
| Property Address: 9562 ROUTE 60     |           | Case No.: 0414118132 |
| City: FREDONIA                      | State: NY | Zip: 14063           |



#### MECHANICAL SYSTEM

ELECTRICAL SYSTEM



# HOT WATER HEATER

| Client: CHAUTAUQUA COUNTY LAND BANK |                      | File No.: 0414118132 |  |
|-------------------------------------|----------------------|----------------------|--|
| Property Address: 9562 ROUTE 60     | Case No.: 0414118132 |                      |  |
| City: FREDONIA                      | State: NY            | Zip: 14063           |  |



#### DEFERRED MAINTENANCE

PORCH; DAMAGED DECK

#### DEFERRED MAINTENANCE

DAMAGED CEILING WATER DAMAGE MOLD





# DEFERRED MAINTENANCE

DAMAGED WALLS/CEILING WATER DAMAGE MOLD

| Client: CHAUTAUQUA COUNTY LAND BANK | File No.: 0414118132 |  |  |
|-------------------------------------|----------------------|--|--|
| Property Address: 9562 ROUTE 60     | Case No.: 0414118