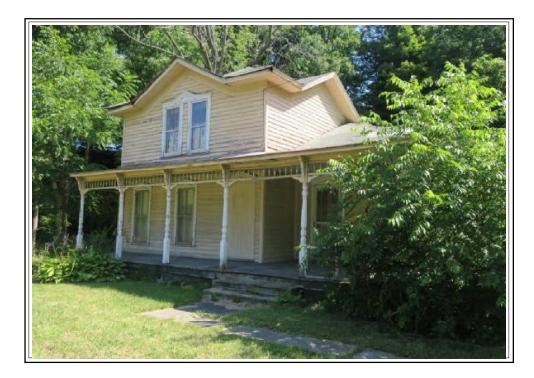

#### 9562 ROUTE 60 FREDONIA, NY 14063

The purpose of this appraisal is to develop an opinion of the defined value of the subject property, as improved. The property rights appraised are the fee simple interest in the site and improvements.

In my opinion, the defined value of the property as of August 20, 2019

is:

\$33,000 Thirty-Three Thousand Dollars

The attached report contains the description, analysis and supportive data for the conclusions, final opinion of value, descriptive photographs, assignment conditions and appropriate certifications.