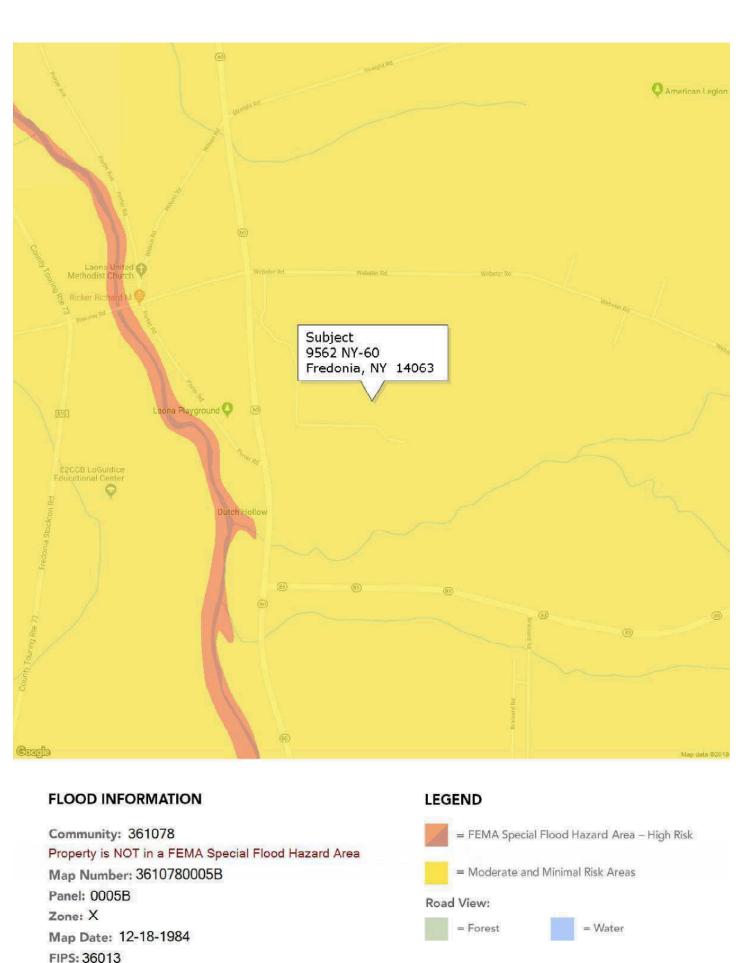

#### 9562 ROUTE 60 FREDONIA, NY 14063

The purpose of this appraisal is to develop an opinion of the defined value of the subject property, as improved. The property rights appraised are the fee simple interest in the site and improvements.