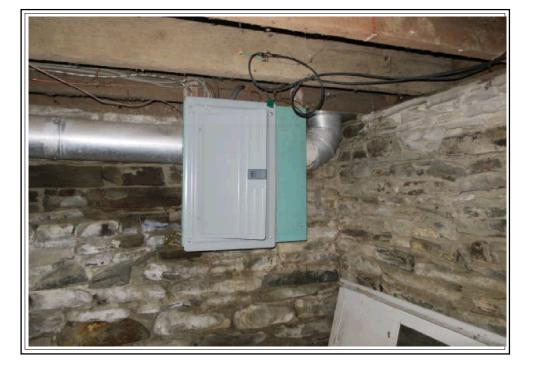

In my opinion, the defined value of the property as of August 20, 2019

is:

\$33,000 Thirty-Three Thousand Dollars

The attached report contains the description, analysis and supportive data for the conclusions, final opinion of value, descriptive photographs, assignment conditions and appropriate certifications.