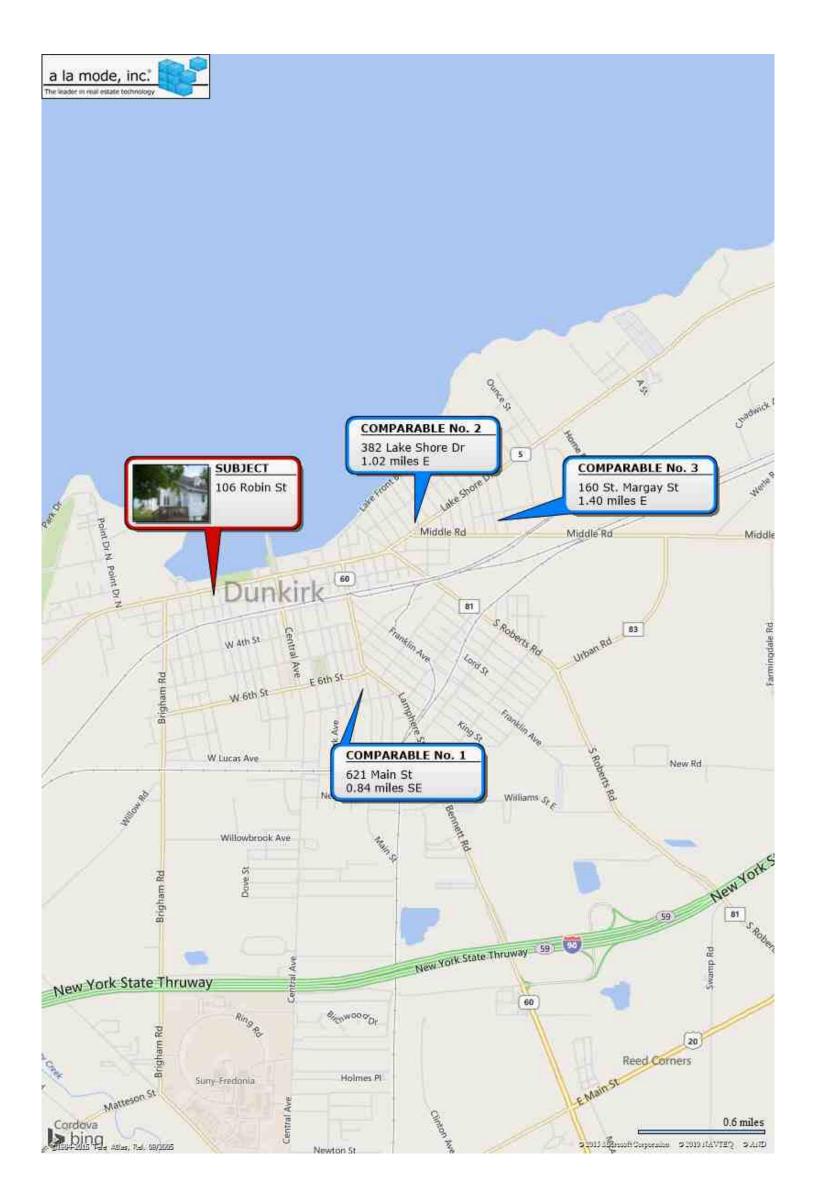

# **Limited Appraisal Analysis - Appraisal Report**

File No.

| BORROWER/SUBJECT PROPERTY INFORMATION              |                               |                                 |                             |                                  |                   |                          |                                     |                                       |                |
|----------------------------------------------------|-------------------------------|---------------------------------|-----------------------------|----------------------------------|-------------------|--------------------------|-------------------------------------|---------------------------------------|----------------|
| Borrower Chautau                                   | iqua County Land Ban          | k                               | Census                      | Tract 0356                       | 6.00              | Ma                       | p Reference 79                      | .14-2-83                              |                |
|                                                    | 6 Robin St                    |                                 |                             |                                  | Check one:        | <b>X</b> SF □            |                                     | Condo                                 | 2-4 Units      |
| City <u>Dunkirk</u>                                |                               |                                 | unty <u>Chautau</u>         |                                  |                   | State N                  |                                     |                                       | .8             |
| Phone No. Res.                                     |                               | n Amount Requested \$           |                             | Term                             | Coroa             |                          | ner's Est. of Value                 |                                       |                |
| No. of Rooms                                       |                               | o. of Baths Family roor         |                             | oss Living Area                  |                   | e/Carport<br>type & no.) | Porches, Patio or<br>Pool (specify) | l                                     | entral Air     |
| 6                                                  | 2                             |                                 | No REF                      | 690 Sq.                          | Ft. No            | one                      | Porch                               | Y                                     | /es 🔀 No       |
| NEIGHBORHOOD                                       |                               |                                 | IELD KEF                    | OKI                              |                   |                          |                                     |                                       |                |
| Location                                           | <b>又</b> Urban                | Suburban                        | Rural                       | ı                                | NFIGHBORH         | OOD RATING               | Good                                | Avg. F                                | Fair Poor      |
| Built Up                                           | Over 75%                      |                                 |                             | er 25%                           | Property Cor      |                          |                                     | <b>X</b> [                            |                |
| · —                                                | ılly Dev. Rapid               | X Steady                        | Slow                        | 1                                |                   | earance of Prop          | erties                              |                                       |                |
| Property Values                                    | Increasin                     | g Stable                        | Decli                       | ining                            | Appeal to Ma      | arket                    |                                     | X                                     |                |
| Demand/Supply                                      | Shortage                      | =                               |                             | Supply                           |                   |                          |                                     |                                       |                |
| Marketing Time                                     | Under 3 I                     |                                 |                             | 6 Mos.                           |                   | , , , , , , ,            | 0/ 1/                               | . 0/                                  |                |
|                                                    | 0 % 1 Family 10 % 2-4         | <u> </u>                        | % Condo                     | <u>7</u> % Comme                 | ercial <u>3</u> 9 |                          | 10% Vacant                          | 27% Othe                              | <u>:r</u>      |
| Change in Present Land<br>Predominant Occupanc     |                               | / Likely Likely Ta              | aking Place Fro<br>% Vacant | UIII                             |                   | To _                     |                                     |                                       |                |
| Similar Housing Price R                            |                               |                                 | dominant Value              | \$ 40 000                        |                   |                          |                                     |                                       |                |
| Similar Housing Age                                |                               | s. Predominant Age              | 60 yr                       |                                  |                   |                          |                                     |                                       |                |
|                                                    | al composition of the neight  |                                 | to be appraisal             | factors.                         |                   |                          |                                     |                                       |                |
| Comments including the                             | ose factors affecting market  | ability (e.g. public parks, scl | hools, view, nois           | se) <u>The si</u>                | ubject is lo      | cated in the             | City of Dunkirl                     | k. It is clo                          | ose to         |
| schools, shopping                                  | , educational facilities      | and employment.                 |                             |                                  |                   |                          |                                     |                                       |                |
|                                                    |                               |                                 |                             |                                  |                   |                          |                                     |                                       |                |
| SUBJECT PROPERTY                                   |                               |                                 |                             |                                  |                   |                          |                                     |                                       |                |
| Approximate Year Built                             | 1900 No. of Unit              | s 1 No. of St                   | ories 1.5                   | 5                                | PROPERTY I        | RATING                   | Good                                | Avg F                                 | Fair Poor      |
| 1 ''                                               | , semi-detached, etc.) De     |                                 |                             | <u> </u>                         | Condition of      |                          |                                     |                                       |                |
| Design (rambler, split, e                          | etc.) Old Style               |                                 |                             |                                  | Compatibility     | to Neighborhoo           | od 🗌                                | <b>X</b> [ <b>X X X X X X X X X X</b> |                |
| Exterior Walls Material                            | Vinyl                         |                                 | alt Shingle                 |                                  | Appeal and I      | Marketability            |                                     | X                                     |                |
|                                                    | n a FEMA Special Flood Haz    | ard Area? 🔀 No 📙                | Yes                         |                                  |                   |                          |                                     |                                       |                |
| Special Energy Efficient                           | Items <u>None</u>             |                                 |                             |                                  |                   |                          |                                     |                                       |                |
| Comments (favorable o                              | r unfavorable including any ( | deferred maintenance)           | The subject                 | is in averac                     | ne- conditio      | n The roof               | is as the end                       | of its eco                            | nomic life     |
| `                                                  | s up to a commecial pa        | , .                             |                             |                                  | •                 |                          |                                     |                                       |                |
| commercial zoning                                  |                               |                                 |                             |                                  |                   |                          |                                     |                                       |                |
|                                                    |                               | SALES CO                        | MPARISO                     | ON ANAL                          | YSIS              |                          |                                     |                                       |                |
| ITEM                                               | SUBJECT                       | COMPARABLE N                    |                             | 1                                | OMPARABLE N       | 0. 2                     |                                     | PARABLE NO                            | ). 3           |
| Address Dunkirk N                                  | St                            | 621 Main St                     |                             | 382 Lake \$                      |                   |                          | 160 St. Marg                        |                                       |                |
| Dulikirk, in t                                     | ′ 14048<br>T                  | Dunkirk, NY 14048               |                             | Dunkirk, N                       |                   |                          | Dunkirk, NY                         | 14048                                 |                |
| Proximity to Subject Days on Market                |                               | 0.84 miles SE<br>211            |                             | 1.02 miles<br>11                 | <u> </u>          |                          | 1.40 miles E<br>62                  |                                       |                |
| Sales Price                                        | \$                            | \$                              | 18,000                      |                                  | \$                | 9,200                    |                                     | \$                                    | 20,000         |
| Sales Price/Sq. Ft.                                | \$ /Sq. Ft.                   |                                 |                             |                                  | 3.39 /Sq. Ft.     | 3,200                    |                                     | 5 /Sq. Ft.                            | 20,000         |
| Data/Verif. Source(s)                              |                               | MLS 1034877                     |                             | MLS 1033                         |                   |                          | MLS 103637                          |                                       |                |
| VALUE ADJUSTMENTS                                  | DESCRIPTION                   | DESCRIPTION                     | +(-)\$ Adjust.              | DESCR                            | RIPTION           | +(-)\$ Adjust.           | DESCRIPT                            | ON                                    | +(-)\$ Adjust. |
| Date of Sale/Time                                  |                               | 12/31/2014                      |                             | 11/18/2013                       | 3                 |                          | 2/27/2015                           |                                       | 0              |
| Location                                           | Average-                      | Superior                        |                             | Superior                         |                   |                          | Superior                            | <u> </u>                              | -4,000         |
| Site Size<br>Site View                             | 2,030 sf                      | 6,534 sf                        | 1                           | 1.5 ac                           |                   | 1                        | 8,000 sf                            |                                       | 0              |
| Age                                                | Res/Comm<br>115               | Res<br>115                      |                             | Res<br>103                       |                   |                          | Res<br>103                          |                                       | 0<br>0         |
| Condition                                          | Fair                          | Average                         | -3,600                      |                                  |                   |                          | Average                             |                                       | -4,000         |
| Above Grade                                        | Total Bdrms Baths             | Total Bdrms Baths               | . 0,000                     | Total Bdrm                       | ns Baths          |                          | Total Bdrms                         | Baths                                 | 1,000          |
| Room Count                                         | 6 2 1.1                       | 6 2 1                           | +1,000                      | 6 2                              | 1                 | +1,000                   | 7 2                                 | 1                                     | +1,000         |
| Gross Living Area                                  | 690 Sq. Ft.                   | 900 Sq. Ft.                     | -1,100                      | 1                                | ,097 Sq. Ft.      | -2,000                   | 1,27                                | 70 Sq. Ft.                            | -2,900         |
| Heating/Cooling                                    | Gas FA                        | Gas FA                          | :                           | Gas FA                           |                   |                          | Gas FA                              |                                       | 0              |
| Garage/Carport                                     | None                          | None                            |                             | None                             |                   |                          | 2 car det                           | - 1                                   | -2,000         |
| Porches, Patio,<br>Pools, etc.                     | Porch                         | Porch                           | U                           | Porch                            |                   | U                        | Porch Deck                          |                                       | 0              |
| Special Energy                                     |                               |                                 | 1                           |                                  |                   | <br>                     |                                     |                                       |                |
| Efficient Items                                    |                               |                                 | 1<br>1<br>1                 | L                                |                   | 1<br>1<br>1              |                                     |                                       |                |
| Other Feature                                      |                               |                                 | 1                           |                                  |                   | 1                        |                                     |                                       |                |
| Other Feature                                      |                               |                                 |                             |                                  | _                 |                          |                                     |                                       |                |
| Net Adj. (total)                                   |                               | + 🗙 - \$                        | -7,300                      |                                  | - \$              | -1,000                   |                                     |                                       | -11,900        |
| Indicated Value                                    |                               | Net: 40.6 %                     | 40 700                      |                                  | 0.9%              | 0.000                    | Net: 59.55                          |                                       | 0.400          |
| of Subject<br>General Comments                     | The adjusted sales ra         | Gross: 51.7% \$                 | 10,700                      |                                  | 2.6% \$           | 8,200                    |                                     |                                       | 8,100          |
|                                                    | end of the range was          |                                 | <u>,, 100 tO \$10,</u>      | roo wiiii a                      | mean of \$5       | ,,000. Due               | io ine condide                      | ıı oı ule l                           | ооі, а         |
|                                                    | are range was                 |                                 |                             |                                  |                   |                          |                                     |                                       |                |
|                                                    |                               |                                 |                             |                                  |                   |                          |                                     |                                       |                |
| Property Rights Apprais                            | sed 🔀 Fee Simple 🗌            | Leased Fee Leaseho              | old Other                   | (describe)                       |                   |                          |                                     |                                       |                |
|                                                    | //                            | Opinion of M                    | arket Valu                  | e \$                             | 8,0               | 00                       | as of                               | 8/19/2                                | 2015           |
|                                                    | Comer Hol                     | +                               |                             |                                  |                   |                          |                                     |                                       |                |
| Signature                                          |                               |                                 |                             |                                  |                   | ature <u>08/28/</u>      |                                     |                                       |                |
|                                                    | / Holt, MAI                   |                                 |                             |                                  | r Designation     |                          | eral Appraiser                      | 40/00:=                               |                |
| License or Certification<br>Inspection of Subject: |                               | rior & Exterior Exte            |                             | License or Cer<br>Date of Inspec |                   | e <u>NY</u>              | Expires <u>01/</u>                  | 19/201/                               |                |
| וויסטטטנוטוו טו טעטןלטל.                           | INUITE   IIIU                 | ויטו עג באנטווטו   באול         | יטווע וטווע '               | שמנה הו וווסחבר                  | AUUII.            |                          |                                     |                                       |                |

### Comparable 1

621 Main St

Prox. to Subject 0.84 miles SE Sales Price 18,000 Gross Living Area 900 Total Rooms 6 Total Bedrooms 2 **Total Bathrooms** 1 Location Superior View Res 6,534 sf Site Quality 115 Age

### Comparable 2

382 Lake Shore Dr

1.02 miles E Prox. to Subject Sales Price 9,200 Gross Living Area 1,097 Total Rooms 6 **Total Bedrooms** 2 Total Bathrooms 1 Location Superior View Res Site 1.5 ac Quality 103 Age

#### Comparable 3

160 St. Margay St

Prox. to Subject 1.40 miles E Sales Price 20,000 1,270 Gross Living Area Total Rooms Total Bedrooms 2 Total Bathrooms 1 Location Superior View Res 8,000 sf Site

Quality