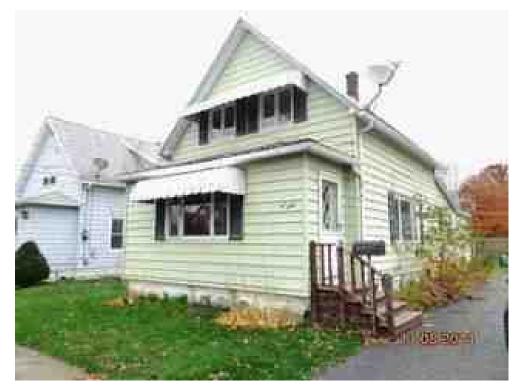

### **Subject Photo Page**

| Borrower         | Chautauqua County Land Bank |                   |          |                |  |
|------------------|-----------------------------|-------------------|----------|----------------|--|
| Property Address | 106 Robin St                |                   |          |                |  |
| City             | Dunkirk                     | County Chautauqua | State NY | Zip Code 14048 |  |
| Lender/Client    |                             |                   |          |                |  |

### **Subject Front**

106 Robin St Sales Price

Gross Living Area 690 Total Rooms 6 Total Bedrooms 2 Total Bathrooms 1.1 Location Average-View Res/Comm Site 2,030 sf

Quality

115 Age