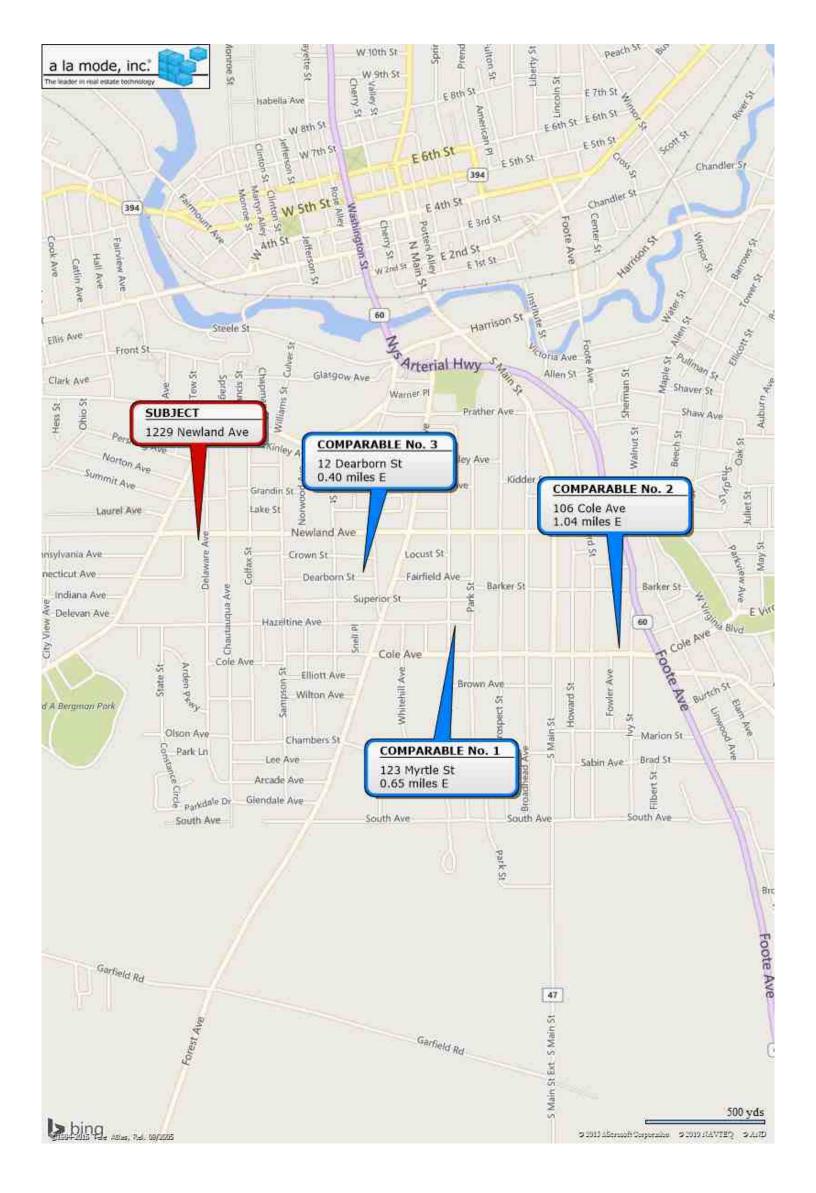

# **Limited Appraisal Analysis - Appraisal Report**

|                                |                                        |                                                            | ECT DDC            | DEDTY                   | NEODA                          |                                         | le No.                              |                    |                |
|--------------------------------|----------------------------------------|------------------------------------------------------------|--------------------|-------------------------|--------------------------------|-----------------------------------------|-------------------------------------|--------------------|----------------|
| Porrower Chautau               |                                        | ORROWER/SUBJ                                               |                    |                         |                                |                                         | n Doforonoo O                       | 07.47.6.6          |                |
|                                | iqua County Land Ban<br>29 Newland Ave | K                                                          | Census             | Tract <u>0308</u>       | Sheck one:                     | ■ SF IWIA                               | p Reference 38                      | 87.17-6-9<br>Condo | 2-4 Units      |
| City Jamestown                 | 29 Newland Ave                         | Cou                                                        | nty Chautau        |                         | mook one.                      | State N                                 |                                     |                    |                |
| Phone No. Res.                 | Loa                                    | n Amount Requested \$                                      | , <u>o</u>         | Term                    |                                |                                         | ner's Est. of Value                 |                    | <u>,</u>       |
| No. of Rooms                   | No. of Bedrooms No.                    | o. of Baths Family roon                                    | n or den Gro       | ss Living Area          | Garag<br>(specify              | e/Carport<br>type & no.)                | Porches, Patio or<br>Pool (specify) | C                  | Central Air    |
| 6                              | 3                                      |                                                            | <b>X</b> No        | 1,308 Sq.               |                                | ar det                                  | Porch                               |                    | Yes 🔀 No       |
|                                |                                        | F                                                          | IELD REP           | ORT                     |                                |                                         |                                     |                    |                |
| NEIGHBORHOOD                   | <b>\</b>                               |                                                            |                    | ٢                       |                                |                                         |                                     |                    |                |
| Location                       | Urban                                  | Suburban                                                   | Rural              |                         |                                | 100D RATING                             | Good                                |                    | Fair Poor      |
| Built Up<br>Growth Rate Fi     | Over 75%                               | =                                                          | Slow               | r 25%                   | Property Co                    | mpatibility<br>learance of Prop         | ortion                              | X                  |                |
| Property Values                | ully Dev. Rapid Increasin              | = '                                                        | Decli              |                         | Appeal to M                    | •                                       |                                     | X                  |                |
| Demand/Supply                  | Shortage                               | · =                                                        | =                  | Supply                  | Appeal to IVI                  | arrot                                   |                                     |                    |                |
| Marketing Time                 | Under 3 I                              | =                                                          |                    | 6 Mos.                  |                                |                                         |                                     |                    |                |
| Present Land Use 5             | 0 % 1 Family 10 % 2-4                  | Family 5% Apts.                                            | % Condo            | 7% Comme                | rcial <u>3</u> 9               | % Industrial                            | 5% Vacant                           | 20% Othe           | er             |
| Change in Present Land         |                                        |                                                            | king Place Fro     | om                      |                                | To _                                    |                                     |                    |                |
| Predominant Occupanc           |                                        | Tenant                                                     | % Vacant           |                         |                                |                                         |                                     |                    |                |
| Similar Housing Price R        |                                        |                                                            | dominant Value     |                         |                                |                                         |                                     |                    |                |
|                                | 1 yrs. to185 yr                        |                                                            | 60 yr              |                         |                                |                                         |                                     |                    |                |
|                                |                                        | oorhood are not considered ability (e.g. public parks, sch |                    |                         | ubicet is le                   | catad in the                            | City of James                       | town It            | ic close to    |
| _                              | , educational facilities               |                                                            | ioois, view, riois | o) <u>IIIe st</u>       | ibject is io                   | cated III the                           | City of Jairies                     | LOWII. IL          | is close to    |
| Scriools, shopping             | , cadoational labilities               | ана стіріоутісті.                                          |                    |                         |                                |                                         |                                     |                    |                |
|                                |                                        |                                                            |                    |                         |                                |                                         |                                     |                    |                |
| SUBJECT PROPERTY               |                                        |                                                            |                    | Г                       |                                |                                         |                                     |                    |                |
| Approximate Year Built         |                                        |                                                            | ories <u>1.7</u>   |                         | PROPERTY                       |                                         | Good                                |                    | Fair Poor      |
|                                | , semi-detached, etc.) <u>De</u>       | tached                                                     |                    |                         | Condition of                   |                                         | . $\vdash$                          |                    | $\square$      |
| Design (rambler, split, e      |                                        | Roof Material Aspha                                        | - It Ol- :I -      |                         |                                | y to Neighborhoo                        | 00                                  | $\boxtimes$        |                |
| Exterior Walls Material        | Stucco<br>in a FEMA Special Flood Haz  |                                                            | alt Shingle<br>Yes |                         | Арреаі апи                     | Marketability                           |                                     |                    |                |
| Special Energy Efficient       | ·                                      | aru Arca: No                                               | 103                |                         |                                |                                         |                                     |                    |                |
| opoolar Energy Emolent         | 140110                                 |                                                            |                    |                         |                                |                                         |                                     |                    |                |
| Comments (favorable o          | r unfavorable including any            | deferred maintenance)                                      | The subject I      | nas signific            | ant deferre                    | ed maintenar                            | nce. The roof                       | needs re           | placement      |
| and there is evide             | nce of water damage i                  | n the interior. Theceili                                   |                    |                         |                                |                                         |                                     |                    |                |
|                                |                                        |                                                            |                    |                         |                                |                                         |                                     |                    |                |
|                                | ı                                      | SALES CO                                                   |                    |                         |                                |                                         |                                     |                    |                |
| ITEM                           | SUBJECT                                | COMPARABLE N                                               | 0. 1               |                         | OMPARABLE N                    | 10. 2                                   | <del> </del>                        | PARABLE NO         | 0. 3           |
| Address 1229 Newla             |                                        | 123 Myrtle St                                              | 4                  | 106 Cole A              |                                | 14                                      | 12 Dearborn                         |                    | .1             |
| Proximity to Subject           | , NY 14701                             | Jamestown, NY 1470<br>0.65 miles E                         | <u> </u>           | Jamestowr<br>1.04 miles |                                | <i>)</i>                                | Jamestown,<br>0.40 miles E          |                    | <u> </u>       |
| Days on Market                 |                                        | 20                                                         |                    | 46                      |                                |                                         | 165                                 |                    |                |
| Sales Price                    | \$                                     | \$                                                         | 30,000             |                         | \$                             | 26,000                                  |                                     | \$                 | 49,500         |
| Sales Price/Sq. Ft.            | \$ /Sq. Ft.                            | \$ 22.39 /Sq. Ft.                                          | ,                  |                         | .33 /Sq. Ft.                   |                                         |                                     | 7 /Sq. Ft.         |                |
| Data/Verif. Source(s)          |                                        | MLS 1036295                                                |                    | MLS 10344               | 405                            |                                         | MLS 103052                          | .6                 |                |
| VALUE ADJUSTMENTS              | DESCRIPTION                            | DESCRIPTION                                                | +(-)\$ Adjust.     | DESCR                   | IPTION                         | + ( –)\$ Adjust.                        | DESCRIPT                            | ION                | +(-)\$ Adjust. |
| Date of Sale/Time              |                                        | 12/31/2014                                                 |                    | 6/24/2014               |                                |                                         | 4/8/2014                            | <u>i</u>           | 0              |
| Location<br>Site Size          | Average                                | Average                                                    |                    | Average                 |                                |                                         | Average                             | - 1                | 0              |
| Site View                      | 5088 sf<br>Res                         | 4900 sf<br>Res                                             |                    | 6,837 sf<br>Res         |                                |                                         | 6,384 sf<br>Res                     |                    | 0              |
| Age                            | 85                                     | 90                                                         |                    | 104                     |                                |                                         | 99                                  |                    | 0              |
| Condition                      | Fair                                   | Average-                                                   |                    | Average-                |                                | -12,000                                 |                                     |                    | -22,000        |
| Above Grade                    | Total Bdrms Baths                      | Total Bdrms Baths                                          | ,                  | Total Bdrm              | s Baths                        | !<br>!                                  | Total Bdrms                         | Baths              |                |
| Room Count                     | 6 3 1                                  | 6 3 1.1                                                    | -1,000             |                         | 1                              | 0                                       | 6 3                                 | 2                  | -2,000         |
| Gross Living Area              | 1,308 Sq. Ft.                          | 1,340 Sq. Ft.                                              | -200               |                         | ,219 Sq. Ft.                   |                                         |                                     | 88 Sq. Ft.         | -900           |
| Heating/Cooling                | Gas FA                                 | Gas FA                                                     |                    | Gas FA                  |                                |                                         | Gas FA                              |                    | 0              |
| Garage/Carport                 | 1 car det                              | None                                                       |                    | 1 car det               |                                |                                         | 1 car det                           | - !                | 0              |
| Porches, Patio,<br>Pools, etc. | Porch                                  | Porch                                                      | U                  | Porch                   |                                | U                                       | Porch                               |                    | 0              |
| Special Energy                 |                                        |                                                            |                    |                         |                                | 1                                       |                                     |                    |                |
| Efficient Items                |                                        |                                                            |                    |                         |                                | 1                                       |                                     |                    |                |
| Other Feature                  |                                        |                                                            |                    |                         |                                | 1                                       |                                     |                    |                |
| Other Feature                  |                                        | _                                                          |                    |                         |                                | !!!!!!!!!!!!!!!!!!!!!!!!!!!!!!!!!!!!!!! |                                     |                    |                |
| Net Adj. (total)               |                                        | + 🗙 - \$                                                   | -12,200            |                         | ] - \$                         | -11,600                                 |                                     |                    | -24,900        |
| Indicated Value                |                                        | Net: 40.7%                                                 |                    |                         | .6%                            |                                         | Net: 50.3                           |                    |                |
| of Subject                     |                                        | Gross: 47.3% \$                                            | 17,800             |                         | 7.7% \$                        | 14,400                                  |                                     |                    | 24,600         |
| General Comments               |                                        | nged in value from \$1                                     |                    |                         |                                |                                         |                                     |                    |                |
|                                |                                        | r their superior condition                                 |                    | nad a new k             | kitchen. D                     | ue to the sig                           | nıtıcant water                      | damage             | and            |
| posssible root prol            | orems, an opinion of v                 | alue of \$17,000 was s                                     | eieclea            |                         |                                |                                         |                                     |                    |                |
| Property Rights Apprais        | sed X Fee Simple                       | Leased Fee Leaseho                                         | ld Other           | (describe)              |                                |                                         |                                     |                    |                |
| -133                           | //                                     | -                                                          |                    | , ,                     |                                | 200                                     | 25.54                               | 0/00               | 10045          |
|                                |                                        | Opinion of Ma                                              | arket Valu         | ; <b>Þ</b>              | 17,0                           | UUU                                     | as of                               | 9/30/              | 2015           |
| Signaturo                      | Cinu 1                                 | 704                                                        |                    | Data -                  | f Danort/Circ                  | natura 40/44                            | 2015                                |                    |                |
| Signature Completed By Amy     | / Holt, MAI                            |                                                            |                    |                         | t Report/Sign<br>r Designation | nature <u>10/11/</u>                    | 2015<br>eral Appraiser              |                    |                |
| License or Certification       |                                        |                                                            |                    | icense or Cer           | -                              |                                         | Expires 01                          |                    |                |
| Inspection of Subject:         |                                        | rior & Exterior Exte                                       |                    | Date of Inspec          |                                | <u>IVI</u>                              |                                     | 10/2017            |                |

#### Comparable 1

123 Myrtle St

Prox. to Subject 0.65 miles E Sales Price 30,000 Gross Living Area 1,340 Total Rooms 6 Total Bedrooms 3 **Total Bathrooms** 1.1 Average Location View Res 4900 sf Site

Quality

# Comparable 2

106 Cole Ave

Prox. to Subject 1.04 miles E Sales Price 26,000 Gross Living Area 1,219 Total Rooms 6 Total Bedrooms 3 Total Bathrooms 1 Location Average View Res Site 6,837 sf

Quality

Age 104

#### Comparable 3

12 Dearborn St

Prox. to Subject 0.40 miles E Sales Price 49,500 Gross Living Area 1,488 Total Rooms 6 Total Bedrooms 3 **Total Bathrooms** 2 Location Average View Res Site 6,384 sf

Quality