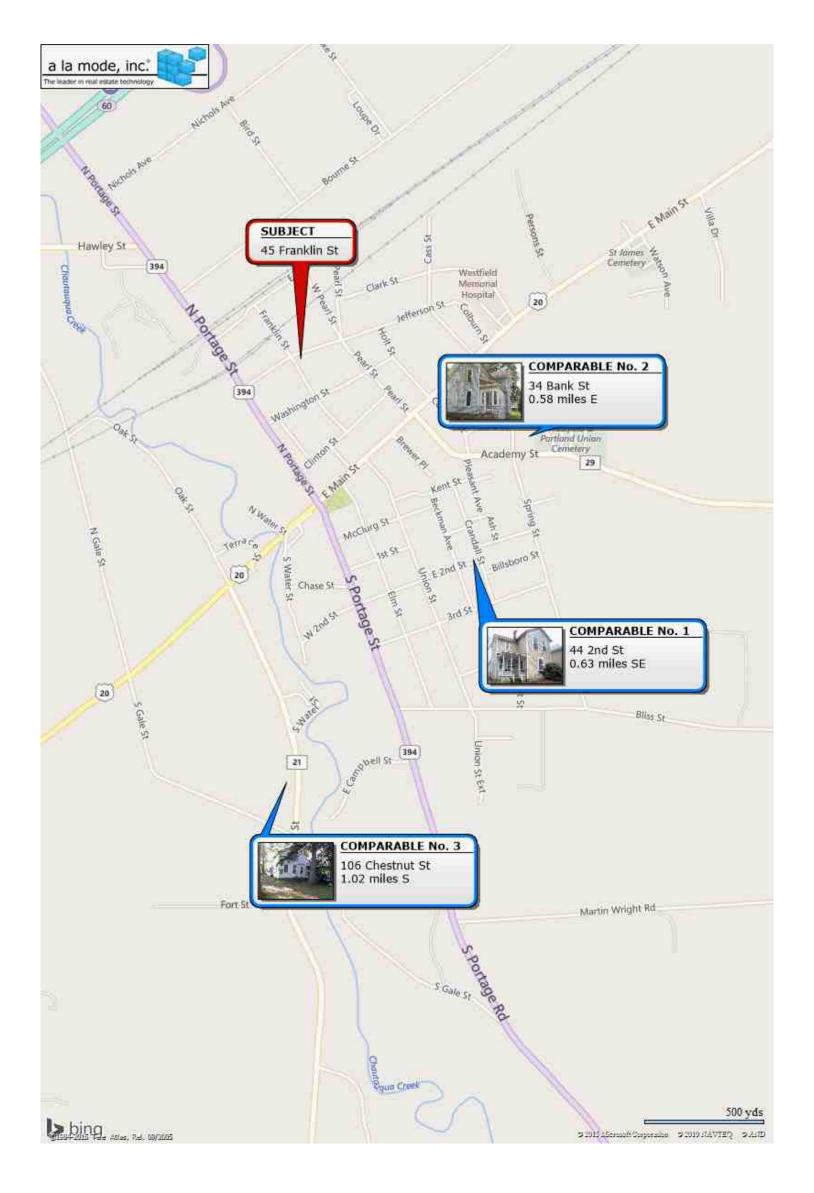

# **Location Map**

| Borrower         | Chautauqua County Land Bank |                   |          |                |  |
|------------------|-----------------------------|-------------------|----------|----------------|--|
| Property Address | 45 Franklin St              |                   |          |                |  |
| City             | Westfield                   | County Chautauqua | State NY | Zip Code 14787 |  |
| Lender/Client    |                             |                   |          |                |  |

# **Limited Appraisal Analysis - Appraisal Report**

File No.

| BORROWER/SUBJECT PROPERTY INFORMATION           |                                            |                          |                             |                    |                                                |                          |                                     |                           |                  |
|-------------------------------------------------|--------------------------------------------|--------------------------|-----------------------------|--------------------|------------------------------------------------|--------------------------|-------------------------------------|---------------------------|------------------|
| Borrower Chautau                                | iqua County Land Ban                       | k                        | Census                      | Tract 0365         | 5.00                                           | Ma                       | p Reference 192                     | 2.16-2-27                 |                  |
| Property Address 45                             | Franklin St                                |                          |                             |                    | Check one:                                     | <b>X</b> SF □            |                                     | ondo                      | 2-4 Units        |
| City Westfield                                  |                                            | -                        | unty <u>Chautau</u>         |                    |                                                | State N                  |                                     |                           | 7                |
| Phone No. Res.                                  |                                            | n Amount Requested \$    | ou don Ou                   | Term               | Garage                                         |                          | ner's Est. of Value S               |                           | make al Aie      |
| No. of Rooms                                    |                                            | o. of Baths Family room  |                             | ss Living Area     |                                                | e/Carport<br>type & no.) | Porches, Patio or<br>Pool (specify) | l                         | entral Air       |
| 6                                               | 3                                          |                          | No REF                      | 1,436 Sq.          | rı. 1 Ca                                       | ar det                   | None                                | Y6                        | es 🔀 No          |
| NEIGHBORHOOD                                    |                                            |                          | ILLU ILL                    | OKI                |                                                |                          |                                     |                           |                  |
| Location                                        | Urban                                      | Suburban                 | X Rural                     | ı                  | NFIGHBORH                                      | OOD RATING               | Good                                | Avg. F                    | air Poor         |
| Built Up                                        | Over 75%                                   |                          | =                           | r 25%              | Property Cor                                   |                          |                                     | •                         | <b>X</b>         |
|                                                 | ılly Dev. 🔲 Rapid                          | X Steady                 | Slow                        |                    |                                                | earance of Prop          | erties                              | $\mathbf{X}$              |                  |
| Property Values                                 | Increasing                                 |                          | Decli                       | ning               | Appeal to Ma                                   | arket                    |                                     |                           | X _              |
| Demand/Supply                                   | Shortage                                   | In Balance               |                             | Supply             |                                                |                          |                                     |                           |                  |
| Marketing Time                                  | Under 3 N                                  | _                        |                             | 6 Mos.             |                                                |                          |                                     |                           |                  |
|                                                 | 50% 1 Family 5% 2-4 I                      | <u> </u>                 | % Condo                     | <u>7</u> % Comme   | rcial3                                         | 6 Industrial             | <u>5</u> % Vacant <u>4</u>          | . <u>7</u> % <u>Other</u> | ſ                |
| Change in Present Land<br>Predominant Occupancy |                                            | v                        | aking Place Fro<br>% Vacant | )III               |                                                | To _                     |                                     |                           |                  |
| Similar Housing Price R                         |                                            |                          | dominant Value              | \$ 80,000          |                                                |                          |                                     |                           |                  |
| Similar Housing Age                             |                                            |                          | 60 yr                       |                    |                                                |                          |                                     |                           |                  |
|                                                 | al composition of the neight               |                          |                             |                    |                                                |                          |                                     |                           |                  |
|                                                 | ose factors affecting marketa              |                          |                             |                    | ubject is lo                                   | cated in the             | Village of West                     | field. It                 | is close to      |
| schools, shopping                               | , educational facilities                   | and employment.          |                             |                    |                                                |                          |                                     |                           |                  |
|                                                 |                                            |                          |                             |                    |                                                |                          |                                     |                           |                  |
|                                                 |                                            |                          |                             |                    |                                                |                          |                                     |                           |                  |
| SUBJECT PROPERTY                                | 4040 No of Unit                            | n 4 No of Ct             | orion O                     | ſ                  | PROPERTY I                                     | DATING                   | Good                                | Λνα Ε                     | air Poor         |
| Approximate Year Built                          | 1812 No. of Units, semi-detached, etc.) De |                          | ories 2                     |                    | Condition of                                   |                          | Good                                |                           | Fair Poor        |
| Design (rambler, split, e                       |                                            | lacrieu                  |                             |                    |                                                | to Neighborho            | nd 📙                                |                           |                  |
| Exterior Walls Material                         | Wood                                       | Roof Material Asph       | alt Shingle                 |                    | Appeal and I                                   | -                        |                                     |                           | X                |
| Is the property located i                       | n a FEMA Special Flood Haz                 |                          | Yes                         |                    |                                                | -                        |                                     |                           |                  |
| Special Energy Efficient                        | Items None                                 |                          |                             |                    |                                                |                          |                                     |                           |                  |
|                                                 |                                            |                          |                             |                    |                                                |                          |                                     |                           |                  |
| `                                               | r unfavorable including any o              | ,                        |                             |                    |                                                |                          | ance including                      |                           |                  |
|                                                 | e, deteriorating porch p                   | oillars and soffits. The | : interior is in            | poor condi         | tion. The                                      | second floor             | is heated by a                      | small sp                  | oace             |
| heater at top of sta                            | alis.                                      | SALES CO                 | OMPARISO                    | ΤΑΙΙΑ ΙΑΓ          | VSIS                                           |                          |                                     |                           |                  |
| ITEM                                            | SUBJECT                                    | COMPARABLE N             |                             |                    | OMPARABLE N                                    | 0.2                      | COMPA                               | ARABLE NO.                | 3                |
| Address 45 Franklin                             | St                                         | 44 2nd St                |                             | 34 Bank St         |                                                | 0. 2                     | 106 Chestnut                        |                           |                  |
| Address Westfield, N                            | NY 14787                                   | Westfield, NY 14787      |                             | Westfield,         |                                                |                          | Westfield, NY                       |                           |                  |
| Proximity to Subject                            |                                            | 0.63 miles SE            |                             | 0.58 miles         | E                                              |                          | 1.02 miles S                        |                           |                  |
| Days on Market                                  |                                            | 75                       |                             | 49                 |                                                |                          | 207                                 |                           |                  |
| Sales Price                                     | \$                                         | \$                       | 15,000                      |                    | \$                                             | 17,000                   |                                     | \$                        | 16,500           |
| Sales Price/Sq. Ft.                             | \$ /Sq. Ft.                                |                          |                             |                    | 3.28 /Sq. Ft.                                  |                          |                                     | /Sq. Ft.                  |                  |
| Data/Verif. Source(s) VALUE ADJUSTMENTS         | DESCRIPTION                                | 1031155<br>DESCRIPTION   | +(-)\$ Adjust.              | MLS 10336<br>DESCR |                                                | +(-)\$ Adjust.           | MLS 1030644<br>DESCRIPTION          |                           | +(-)\$ Adjust.   |
| Date of Sale/Time                               | DESCRIPTION                                | 3/26/2013                |                             | 2/17/2014          | IFTION                                         |                          | 6/17/2013                           | JIN .                     | +(-)\$ Aujust.   |
| Location                                        | Average-                                   | Average                  |                             | Average            |                                                |                          | Average                             |                           | -3,300           |
| Site Size                                       | 12,354 sf                                  | 4928 sf                  | 1                           | 4928 sf            |                                                |                          | 21,912 sf                           |                           | 0,000            |
| Site View                                       | Res                                        | Res                      | 1                           | Res                |                                                | ì                        | Res                                 |                           | 0                |
| Age                                             | 203                                        | 98                       | 0                           | 155                |                                                |                          | 115                                 |                           | 0                |
| Condition                                       | Poor                                       | Poor                     | 0                           | Fair-              |                                                | -3,400                   |                                     |                           | 0                |
| Above Grade                                     | Total Bdrms Baths                          | Total Bdrms Baths        |                             | Total Bdrm         | -                                              |                          | -                                   | Baths                     | _                |
| Room Count<br>Gross Living Area                 | 6 3 1<br>4 400 Sq. Ft                      | 6 3 1<br>1,436 Sq. Ft.   | 0                           |                    | 1<br>,280 Sq. Ft.                              | 0                        |                                     | 1 Ca Et                   | 0                |
| Heating/Cooling                                 | 1,436 Sq. Ft.<br>Gas FA/Space              | 1,436 ծկ. гі.<br>Gas FA  |                             | Gas HWBE           |                                                | +800                     | Sapce Heaters                       | 2 Sq. Ft.                 | <u>-500</u><br>0 |
| Garage/Carport                                  | 1 car det                                  | 1 car att                | :                           | None               | <u>,                                      </u> |                          | None                                | <u> </u>                  | +500             |
| Porches, Patio,                                 | None                                       | Porch                    |                             | None               |                                                |                          | None                                |                           | 0                |
| Pools, etc.                                     |                                            |                          | 1                           |                    |                                                | <br>                     |                                     |                           |                  |
| Special Energy                                  |                                            |                          |                             |                    |                                                | <br> -<br>               |                                     |                           |                  |
| Efficient Items                                 |                                            |                          | 1<br>1<br>1                 |                    |                                                | !<br>!<br>!              |                                     |                           |                  |
| Other Feature                                   |                                            |                          | 1                           |                    |                                                | !<br>!                   |                                     |                           |                  |
| Other Feature                                   |                                            | + 🗙 - \$                 | 2.500                       |                    | 1 _ ¢                                          | F F00                    | <br>                                | <u>.</u>                  | 2 200            |
| Net Adj. (total)<br>Indicated Value             |                                            | Net: 23.3 %              | -3,500                      |                    | - \$<br>2.4 %                                  | -5,500                   | + X -<br>Net: 20.0%                 |                           | -3,300           |
| of Subject                                      |                                            | Gross: 23.3 % \$         | 11,500                      |                    | 7.6% \$                                        | 11,500                   |                                     |                           | 13,200           |
|                                                 | The adjusted sales ra                      |                          |                             |                    |                                                |                          |                                     |                           |                  |
| selected.                                       |                                            |                          |                             |                    |                                                |                          |                                     |                           |                  |
|                                                 |                                            |                          |                             |                    |                                                |                          |                                     |                           |                  |
|                                                 |                                            |                          |                             |                    |                                                |                          |                                     |                           |                  |
| Property Rights Apprais                         | sed 🔀 Fee Simple 🔃                         | Leased Fee Leaseh        | old Other                   | (describe)         |                                                |                          |                                     |                           |                  |
|                                                 |                                            | / Oginion of M           | arket Valu                  | e \$               | 12,0                                           | 000                      | as of                               | 9/9/20                    | 015              |
|                                                 | 11 21                                      | 10CT                     |                             |                    | •                                              |                          |                                     |                           |                  |
| Signature                                       | Carry !                                    |                          |                             |                    |                                                | ature <u>09/14/</u>      |                                     |                           |                  |
| Completed By Amy                                | / Holt, MA( )                              |                          |                             |                    |                                                |                          | eral Appraiser                      |                           |                  |
| License or Certification                        |                                            | day 0 Foderday           |                             | License or Cer     |                                                |                          | Expires <u>01/1</u>                 | 9/2017                    |                  |
| Inspection of Subject:                          | None 🔀 Inter                               | rior & Exterior 🔲 Ext    | erior Only                  | Date of Inspec     | uon: 9/9/2                                     | U15                      |                                     |                           |                  |