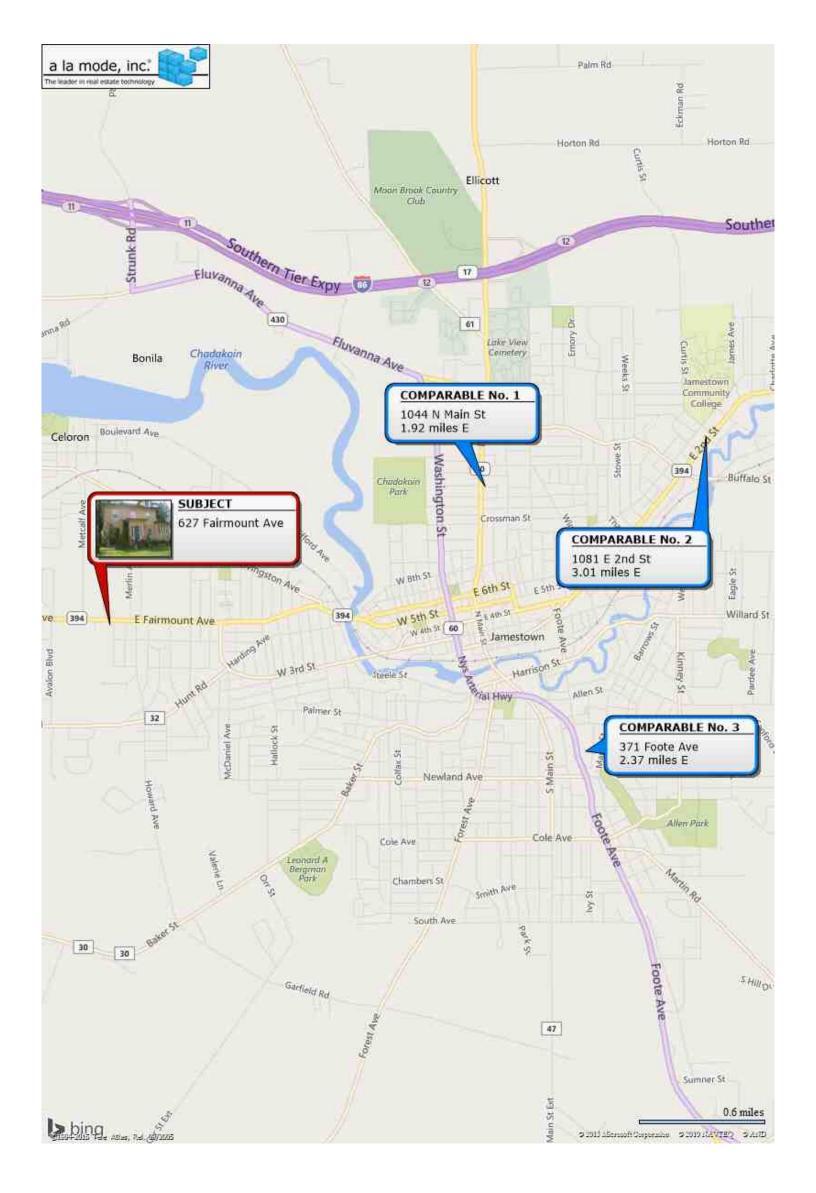

# **Limited Appraisal Analysis - Appraisal Report**

File No.

| BORROWER/SUBJECT PROPERTY INFORMATION            |                                                     |                         |                                       |                       |                |                          |                                     |                         |                |
|--------------------------------------------------|-----------------------------------------------------|-------------------------|---------------------------------------|-----------------------|----------------|--------------------------|-------------------------------------|-------------------------|----------------|
| Borrower Chautau                                 | iqua County Land Ban                                | k                       | Census                                | Tract                 |                | Ma                       | p Reference 3                       | 86.11-3-1               | 14             |
|                                                  | 7 Fairmount Ave                                     |                         |                                       | C                     | heck one:      | <b>X</b> SF □            | PUD                                 | Condo                   | 2-4 Units      |
| City <u>Jamestown</u>                            |                                                     |                         | unty <u>Chautau</u>                   |                       |                | State N                  |                                     |                         | )1             |
| Phone No. Res.                                   |                                                     | n Amount Requested \$   |                                       | Term                  | Coron          |                          | ner's Est. of Valu                  |                         |                |
| No. of Rooms                                     |                                                     | o. of Baths Family room |                                       | ss Living Area        |                | e/Carport<br>type & no.) | Porches, Patio or<br>Pool (specify) | l                       | Central Air    |
| 6                                                | 3                                                   |                         | No REF                                | 2,048 Sq. F           | ⁻ĭ.∣ 2 ca      | ar det                   | Porch                               |                         | Yes 🔀 No       |
| NEIGHBORHOOD                                     |                                                     |                         | IELD KER                              | UKI                   |                |                          |                                     |                         |                |
| Location                                         | <b>又</b> Urban                                      | Suburban                | Rural                                 |                       | NEIGHBORH      | OOD RATING               | Good                                | Avg.                    | Fair Poor      |
| Built Up                                         | Over 75%                                            | =                       | =                                     |                       | Property Cor   |                          |                                     | X <sup>y</sup> g.       |                |
|                                                  | ully Dev. Rapid                                     | Steady                  | Slow                                  |                       |                | earance of Prop          | erties 🗍                            | Ŕ                       |                |
| Property Values                                  | Increasin                                           |                         | Decli                                 |                       | Appeal to Ma   |                          |                                     | X                       |                |
| Demand/Supply                                    | Shortage                                            | In Balance              |                                       | Supply                |                |                          |                                     |                         |                |
| Marketing Time                                   | Under 3 f                                           | _                       |                                       | 6 Mos.                |                |                          |                                     |                         |                |
|                                                  | 50% 1 Family 10% 2-4                                | <u> </u>                | % Condo                               | <u>7</u> % Commer     | rcial3%        | 6 Industrial             | <u>5</u> % Vacant _                 | <u>20</u> % <u>Othe</u> | <u>er</u>      |
| Change in Present Land                           |                                                     |                         | aking Place Fro                       | om                    |                | To _                     |                                     |                         |                |
| Predominant Occupancy<br>Similar Housing Price R |                                                     | Tenant                  | % Vacant edominant Value              | \$ 50,000             |                |                          |                                     |                         |                |
| Similar Housing Age                              | 1 yrs. to 185 yr                                    |                         | 60 Ví                                 |                       |                |                          |                                     |                         |                |
|                                                  | al composition of the neight                        | · —                     |                                       |                       |                |                          |                                     |                         |                |
|                                                  | ose factors affecting market                        |                         |                                       |                       | ıbject is lo   | cated in the             | City of Jame                        | stown. It               | is close to    |
| schools, shopping,                               | , educational facilities                            | and employment.         |                                       | , <u> </u>            |                |                          |                                     |                         |                |
|                                                  |                                                     |                         |                                       |                       |                |                          |                                     |                         |                |
|                                                  |                                                     |                         |                                       |                       |                |                          |                                     |                         |                |
| SUBJECT PROPERTY                                 | Anda Na afiliah                                     | - , N£04                | Lauda a                               | Г                     | DDODEDT//      | DATINO                   | 0                                   |                         | F-!- D         |
| Approximate Year Built                           |                                                     |                         | tories 2                              |                       | PROPERTY F     |                          | Good                                |                         | Fair Poor      |
| Design (rambler, split, e                        | , semi-detached, etc.) <u>De</u><br>etc.) Old Style | tached                  |                                       |                       | Compatibility  | to Neighborho            | nd 📙                                | X                       | $\mathbf{X}$   |
| Exterior Walls Material                          | Aluminum                                            | Roof Material Asph      | nalt Shingle                          |                       | Appeal and M   | -                        |                                     |                         |                |
|                                                  | n a FEMA Special Flood Haz                          |                         | Yes                                   |                       | - pp           |                          |                                     |                         |                |
| Special Energy Efficient                         | •                                                   |                         |                                       |                       |                |                          |                                     |                         |                |
|                                                  | <u>-</u>                                            |                         |                                       |                       |                |                          |                                     |                         |                |
| `                                                | r unfavorable including any (                       | , ,                     | The subject of                        |                       |                |                          |                                     |                         |                |
|                                                  | deferred maintenance                                | •                       |                                       |                       |                |                          | en and gene                         | al wear a               | nd tear.       |
| The subject is loca                              | nted on a main thuroug                              |                         |                                       |                       |                | condition.               |                                     |                         |                |
| ITEM                                             | SUBJECT                                             | COMPARABLE              | OMPARISO                              |                       | MPARABLE N     | 0.2                      | T                                   | MPARABLE NO             | 0.2            |
| Address 627 Fairmo                               | Int Ave                                             | 1044 N Main St          | 10. 1                                 | 1081 E 2nd            |                | 0. 2                     | 371 Foote A                         |                         | J. J           |
| Address Jamestown                                | NY 14701                                            | Jamestown, NY 1470      | )1                                    | Jamestown             |                | 1                        | Jamestown,                          |                         | 1              |
| Proximity to Subject                             |                                                     | 1.92 miles E            |                                       | 3.01 miles            | •              |                          | 2.37 miles E                        |                         | <u> </u>       |
| Days on Market                                   |                                                     | 304                     |                                       | 346                   |                |                          | 114                                 |                         |                |
| Sales Price                                      | \$                                                  | \$                      | 27,000                                |                       | \$             | 9,500                    |                                     | \$                      | 24,000         |
| Sales Price/Sq. Ft.                              | \$ /Sq. Ft.                                         | †                       |                                       |                       | .40 /Sq. Ft.   |                          |                                     | 33 /Sq. Ft.             |                |
| Data/Verif. Source(s)                            |                                                     | MLS 1027776             | 1                                     | MLS 10329             |                |                          | MLS 10337                           |                         |                |
| VALUE ADJUSTMENTS  Date of Sale/Time             | DESCRIPTION                                         | DESCRIPTION             | +(-)\$ Adjust.                        | DESCRI                |                | +(-)\$ Adjust.           | DESCRIP                             | TION                    | +(-)\$ Adjust. |
| Location                                         | Fair                                                | 6/8/012<br>Fair         | :                                     | 10/17/2014<br>Fair    | -              |                          | 6/25/2014<br>Fair                   |                         | 0              |
| Site Size                                        | 7,380 sf                                            | 5,175 sf                | 1                                     | 6,000 sf              | I              |                          | 4,200 sf                            | i                       | 0              |
| Site View                                        | Res/Comm                                            | Res/Com                 |                                       | Res/Com               |                |                          | Res/Com                             |                         | 0              |
| Age                                              | 99                                                  | 121                     |                                       | 109                   |                |                          | 95                                  |                         | 0              |
| Condition                                        | Avg-                                                | Average                 | -5,400                                | Fair                  |                | +1,900                   | Avgerage                            |                         | -4,800         |
| Above Grade                                      | Total Bdrms Baths                                   | Total Bdrms Baths       | <br>                                  | Total Bdrms           | s Baths        |                          | Total Bdrms                         | Baths                   |                |
| Room Count                                       | 6 3 1.1                                             | 6 3 2                   | -1,000                                |                       | 2              | -1,000                   |                                     | 1                       | +1,000         |
| Gross Living Area                                | 2,048 Sq. Ft.                                       |                         | · · · · · · · · · · · · · · · · · · · |                       | 758 Sq. Ft.    | +1,500                   |                                     | 300 Sq. Ft.             | +1,200         |
| Heating/Cooling<br>Garage/Carport                | Gas HW Steam                                        | Gas FA                  | ž.                                    | Gas FA                |                |                          | Gas FA                              |                         | 0              |
| Porches, Patio,                                  | 2 car det<br>Porch                                  | None<br>Porch           | +1,000                                | Porch                 |                | +1,000                   | Porch                               | i                       | +1,000<br>0    |
| Pools, etc.                                      | l ordi                                              | l Olch                  |                                       | I OIGH                |                |                          | l oldi                              |                         | ,              |
| Special Energy                                   |                                                     |                         | 1                                     |                       |                |                          |                                     |                         |                |
| Efficient Items                                  |                                                     |                         | <br>                                  |                       |                |                          |                                     |                         |                |
| Other Feature                                    |                                                     |                         | !<br>!                                |                       |                |                          |                                     |                         |                |
| Other Feature                                    |                                                     |                         | <u> </u>                              |                       | , ,            |                          |                                     | i                       |                |
| Net Adj. (total)                                 |                                                     | + 💢 - \$                | -4,300                                |                       | - \$           | 3,400                    |                                     | - \$                    | -1,600         |
| Indicated Value                                  |                                                     | Net: 15.9%              | 00.700                                |                       | .8%            | 40.000                   |                                     | 7 %                     | 00.400         |
| of Subject<br>General Comments                   | The adjusted sales ra                               | Gross: 31.5% \$         | 22,700                                |                       | .8% \$         | 12,900                   |                                     | 3% \$<br>alue of \$2    | 22,400         |
| selected.                                        | me aujusteu sales fa                                | ngeu iii value irom \$1 | 12,500 10 \$22                        | ., <i>r</i> oo with a | mean or \$     | บาซ,งงง. AN              | OPITION OF VA                       | <u> 11ue 01 \$2.</u>    | ∠,∪∪∪ was      |
| ocioolou.                                        |                                                     |                         |                                       |                       |                |                          |                                     |                         |                |
|                                                  |                                                     |                         |                                       |                       |                |                          |                                     |                         |                |
| Property Rights Apprais                          | sed 🔀 Fee Simple 🗌                                  | Leased Fee Leaseho      | old Other                             | (describe)            |                |                          |                                     |                         |                |
|                                                  | /1                                                  | / Oginion of M          | arket Valu                            | e \$                  | 26,0           | 000                      | as of                               | 9/18/                   | 2015           |
|                                                  | // /.                                               | 40CT                    |                                       | - 🕶                   | 20,0           | ,50                      | uo 01                               | 3/10/                   | _0.0           |
| Signature                                        | Ciny !                                              | 1.                      |                                       | Date of               | f Report/Sian: | ature <u>09/25/</u>      | 2015                                |                         |                |
| Completed By Amy                                 | / Holt, MAI                                         |                         |                                       |                       | Designation    |                          | eral Appraise                       | r                       |                |
| License or Certification                         | # 46-49325                                          |                         |                                       | License or Cert       | -              |                          | Expires 01                          |                         |                |
| Inspection of Subject:                           | None X Inte                                         | rior & Exterior Exte    | erior Only                            | Date of Inspect       | tion:          |                          |                                     |                         | ·              |

#### Comparable 1

1044 N Main St

Prox. to Subject 1.92 miles E Sales Price 27,000 Gross Living Area 1,824 Total Rooms 6 Total Bedrooms 3 **Total Bathrooms** 2 Fair Location Res/Com View 5,175 sf Site

Quality

## Comparable 2

1081 E 2nd St

3.01 miles E Prox. to Subject Sales Price 9,500 Gross Living Area 1,758 Total Rooms 6 Total Bedrooms 3 Total Bathrooms 2 Location Fair Res/Com View Site 6,000 sf

Quality

Age 109

#### **Comparable 3**

371 Foote Ave

Prox. to Subject 2.37 miles E 24,000 Sales Price Gross Living Area 1,800 Total Rooms 6 Total Bedrooms 3 Total Bathrooms 1 Location Fair Res/Com View 4,200 sf Site

Quality