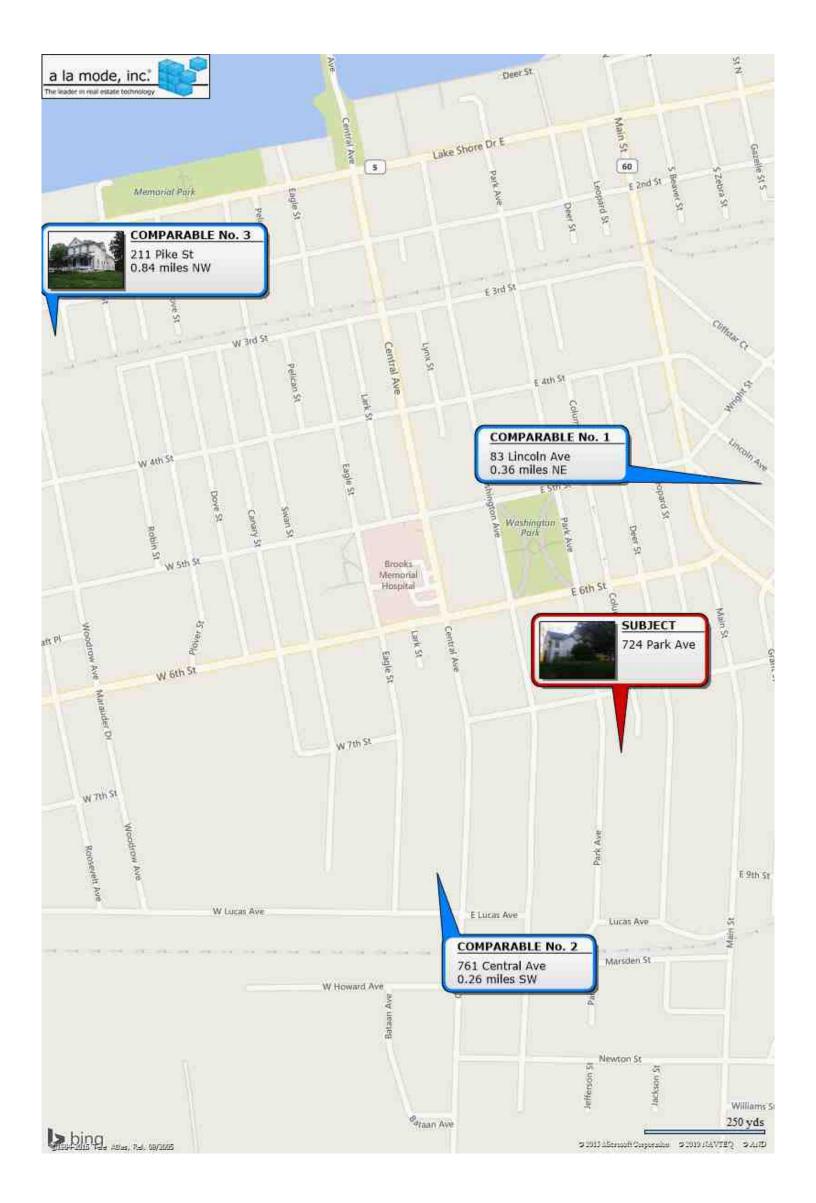

# **Limited Appraisal Analysis - Appraisal Report**

File No.

|                                                | ВС                                                                 | ORROWER/SUBJ                   | <b>IECT PRO</b>                           | PERTY I                  | NFORM          | ATION                    |                                          |                |
|------------------------------------------------|--------------------------------------------------------------------|--------------------------------|-------------------------------------------|--------------------------|----------------|--------------------------|------------------------------------------|----------------|
| Borrower Chautau                               | ıqua County Land Ban                                               | k                              | Census                                    | Tract <u>0357</u>        | 7.00           |                          | p Reference <u>79.19-7-</u> 6            |                |
|                                                | 4 Park Ave                                                         |                                |                                           |                          | Check one:     | SF                       | PUD Condo                                | 2-4 Units      |
| City <u>Dunkirk</u>                            |                                                                    |                                | ınty <u>Chautaı</u>                       |                          |                | State N                  |                                          | )48            |
| Phone No. Res.                                 |                                                                    | n Amount Requested \$          |                                           | Term                     | Corner         |                          | ner's Est. of Value \$                   | 0 1 1 1 1      |
| No. of Rooms                                   |                                                                    | of Baths Family room           |                                           | ss Living Area           |                | e/Carport<br>type & no.) | Poor (specify)                           | Central Air    |
| 10                                             | 4                                                                  |                                | No No                                     | 2,589 Sq.                | Ht. 1 ca       | ar det                   | Porch                                    | Yes X No       |
| NEIGHBORHOOD                                   |                                                                    |                                | IELD REF                                  | ORI                      |                |                          |                                          |                |
| Location                                       | <b>▼</b> Urban                                                     | Suburban                       | Rura                                      |                          | NEIGHRORH      | OOD RATING               | Good Avg.                                | Fair Poor      |
| Built Up                                       | Over 75%                                                           | =                              |                                           | r 25%                    | Property Cor   |                          |                                          |                |
| · —                                            | ully Dev. Rapid                                                    | Steady                         | Slow                                      |                          |                | earance of Prop          | erties                                   |                |
| Property Values                                | Increasing                                                         |                                | Decli                                     | ning                     | Appeal to Ma   | arket                    |                                          |                |
| Demand/Supply                                  | Shortage                                                           | In Balance                     |                                           | Supply                   |                |                          |                                          |                |
| Marketing Time                                 | Under 3 N                                                          |                                | -                                         | 6 Mos.                   |                |                          |                                          |                |
|                                                | $\frac{10}{10}$ % 1 Family $\frac{10}{10}$ % 2-4 In the Not Likely |                                | % Condo<br>aking Place Fro                |                          | rcial3%        |                          | <u>10</u> % Vacant <u>27</u> % <u>01</u> | her            |
| Change in Present Land<br>Predominant Occupanc | = .                                                                | v                              | aking Place Fit<br>% Vacant               |                          |                | To _                     |                                          |                |
| Similar Housing Price R                        |                                                                    | _                              | edominant Value                           | \$ 40 000                |                |                          |                                          |                |
| Similar Housing Age                            |                                                                    |                                | 60 yr                                     |                          |                |                          |                                          |                |
| Note: Race and the raci                        | al composition of the neight                                       | · —                            |                                           |                          |                |                          |                                          |                |
| Comments including the                         | ose factors affecting marketa                                      | ability (e.g. public parks, sc | hools, view, nois                         | e) <u>The su</u>         | ubject is lo   | cated in the             | City of Dunkirk. It is                   | close to       |
| schools, shopping                              | , educational facilities                                           | and employment.                |                                           |                          |                |                          |                                          |                |
|                                                |                                                                    |                                |                                           |                          |                |                          |                                          |                |
| SUBJECT PROPERTY                               |                                                                    |                                |                                           |                          |                |                          |                                          |                |
| Approximate Year Built                         | 1913 No. of Unit                                                   | S 2 No. of St                  | ories 2                                   |                          | PROPERTY F     | RATING                   | Good Avg                                 | Fair Poor      |
| 1 ''                                           | , semi-detached, etc.) De                                          |                                |                                           |                          | Condition of   |                          |                                          | $\mathbf{X}$   |
| Design (rambler, split, e                      |                                                                    |                                |                                           |                          | Compatibility  | to Neighborhoo           | od 🗌 🔀                                   |                |
| Exterior Walls Material                        | Wood                                                               |                                | alt Shingle                               |                          | Appeal and N   | Marketability            |                                          | X              |
|                                                | in a FEMA Special Flood Haz                                        | ard Area? 🔀 No [               | Yes                                       |                          |                |                          |                                          |                |
| Special Energy Efficient                       | Items <u>None</u>                                                  |                                |                                           |                          |                |                          |                                          |                |
| Comments (favorable o                          | r unfavorable including any o                                      | deferred maintenance)          | The subject                               | is in fair to i          | poor condit    | tion.                    |                                          |                |
| ,                                              | • ,                                                                | ,                              |                                           |                          |                |                          |                                          |                |
|                                                |                                                                    |                                |                                           |                          |                |                          |                                          |                |
|                                                |                                                                    | SALES CO                       | <b>OMPARISO</b>                           | ON ANAL                  | YSIS           |                          |                                          |                |
| ITEM                                           | SUBJECT                                                            | COMPARABLE N                   | 10. 1                                     | <del> </del>             | OMPARABLE N    | 0. 2                     | COMPARABLE                               | NO. 3          |
| Address Dunkirk N                              | ve                                                                 | 83 Lincoln Ave                 |                                           | 761 Centra               |                |                          | 211 Pike St                              |                |
| Dunkirk, NY<br>Proximity to Subject            | / 14048<br>                                                        | Dunkirk, NY 14048              |                                           | Dunkirk, N<br>0.26 miles |                |                          | Dunkirk, NY 14048<br>0.84 miles NW       |                |
| Days on Market                                 |                                                                    | 0.36 miles NE<br>102           |                                           | 14                       | SVV            |                          | 18                                       |                |
| Sales Price                                    | \$                                                                 | \$                             | 6,500                                     |                          | \$             | 20,000                   |                                          | 18,399         |
| Sales Price/Sq. Ft.                            | \$ /Sq. Ft.                                                        | \$ 3.02 /Sq. Ft.               |                                           |                          | 6.37 /Sq. Ft.  |                          | \$ 9.35 /Sq. F1                          |                |
| Data/Verif. Source(s)                          |                                                                    | MLS 1036071                    |                                           | MLS 10290                | 073            |                          | MLS 1030725                              |                |
| VALUE ADJUSTMENTS                              | DESCRIPTION                                                        | DESCRIPTION                    | +(−)\$ Adjust.                            | DESCR                    | IPTION         | +(−)\$ Adjust.           | DESCRIPTION                              | +(-)\$ Adjust. |
| Date of Sale/Time                              |                                                                    | 2/4/2015                       |                                           | 5/1/2012                 |                |                          | 11/14/2012                               | 0              |
| Location<br>Site Size                          | Average                                                            | Average                        |                                           | Average                  |                |                          | Average<br>6,000 sf                      | 0              |
| Site View                                      | 9,000 sf<br>Res                                                    | 3,000 sf<br>Res                | 1                                         | 22,368 sf<br>Res         |                |                          | Res                                      | 0              |
| Age                                            | 102                                                                | 115                            |                                           | 115                      |                |                          | 142                                      | 0              |
| Condition                                      | Fair/Poor                                                          | Fair/Poor                      |                                           | Fair                     |                | -10,000                  |                                          | -10,000        |
| Above Grade                                    | Total Bdrms Baths                                                  | Total Bdrms Baths              | !                                         | Total Bdrm               | s Baths        |                          | Total Bdrms Baths                        | -              |
| Room Count                                     | 10 4 2.5                                                           | 8 5 1.1                        | +1,000                                    |                          | 2              | +500                     |                                          | -500           |
| Gross Living Area                              | 2,589 Sq. Ft.                                                      | 2,152 Sq. Ft.                  |                                           |                          | ,141 Sq. Ft.   | -2,800                   |                                          | -              |
| Heating/Cooling<br>Garage/Carport              | Gas FA                                                             | Gas HWBB                       | +1,000                                    | None                     |                | +2,000<br>-2,000         | Gas HWBB                                 | 0              |
| Porches, Patio,                                | 1 car det<br>Porch                                                 | None<br>Porch                  |                                           | Porch                    |                |                          | Porch                                    | +1,000         |
| Pools, etc.                                    | l oron                                                             | 1 01011                        |                                           | 1 01011                  |                |                          | l Gron                                   |                |
| Special Energy                                 |                                                                    |                                | 1                                         |                          |                |                          |                                          |                |
| Efficient Items                                |                                                                    |                                | i<br>I                                    |                          |                |                          |                                          |                |
| Other Feature                                  |                                                                    |                                | 1                                         |                          |                |                          |                                          | <u> </u>       |
| Other Feature                                  |                                                                    |                                | 4.000                                     |                          | 7 6            | 40.000                   |                                          | 0.400          |
| Net Adj. (total)                               |                                                                    | Net: 64.6%                     | 4,200                                     |                          | 7 – \$<br>1.5% | -12,300                  | + X - \$ Net: 34.8 %                     | -6,400         |
| Indicated Value of Subject                     |                                                                    | Gross: 64.6 % \$               | 10,700                                    |                          | 6.5 % \$       | 7 700                    | Gross: 79.4% \$                          | 11,999         |
| General Comments                               | The adjusted sales ra                                              |                                | · · · · · · · · · · · · · · · · · · ·     |                          |                |                          | <u> </u>                                 |                |
|                                                | value at the lower end                                             |                                |                                           |                          |                |                          |                                          |                |
|                                                |                                                                    |                                |                                           |                          |                |                          |                                          |                |
| Droporty Diabte Assessi                        | and V Fac Cimple                                                   | Lagged For                     | 014 \ \ \ \ \ \ \ \ \ \ \ \ \ \ \ \ \ \ \ | (donoriha)               |                |                          |                                          |                |
| Property Rights Apprais                        | sed X Fee Simple                                                   | Leased Fee Leaseh              |                                           | (describe)               |                |                          |                                          |                |
|                                                | // /                                                               | Opinion of M                   | arket Valu                                | e \$                     | 8,0            | 00                       | as of                                    |                |
| O'const.                                       | Come !                                                             | 100                            |                                           | 5 .                      | 4 D - 1/01     | -L                       |                                          |                |
| Signature Completed By Amy                     |                                                                    |                                |                                           |                          |                | ature 11/09/2            |                                          |                |
| License or Certification                       |                                                                    |                                |                                           | License or Cer           |                |                          | eral Appraiser<br>Expires 01/19/201      | 7              |
| Inspection of Subject:                         |                                                                    | rior & Exterior Ext            |                                           | Date of Inspec           |                | · <u>IN I</u>            | _ <u>U1/18/2U1</u>                       | r              |

#### Comparable 1

83 Lincoln Ave

Prox. to Subject 0.36 miles NE Sales Price 6,500 Gross Living Area 2,152 Total Rooms 8 Total Bedrooms 5 **Total Bathrooms** 1.1 Average Location View Res 3,000 sfSite

Quality

#### Comparable 2

761 Central Ave

0.26 miles SW Prox. to Subject Sales Price 20,000 Gross Living Area 3,141 Total Rooms 8 Total Bedrooms 4 Total Bathrooms 2 Location Average View Res Site 22,368 sf

Quality

#### **Comparable 3**

211 Pike St

Prox. to Subject 0.84 miles NW 18,399 Sales Price Gross Living Area 1,967 Total Rooms 9 Total Bedrooms 5 Total Bathrooms 2 Location Average View Res 6,000 sf Site

Quality